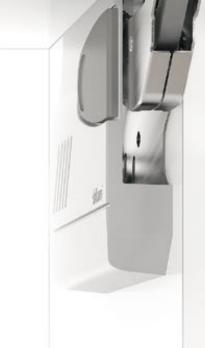

# Lift systems

*îblum*°

11-11

Lift systems bring enhanced ergonomics to wall cabinets. Fronts swing up and out of the user's way providing direct access to cabinet interiors.

AVENTOS lift systems boast supreme user convenience. Even heavy fronts open with ultimate ease and close again softly and effortlessly with integrated soft-close BLUMOTION.

For handle-less designs, simply combine AVENTOS lift systems with the SERVO-DRIVE electric motion support system - and a multitude of design options is yours.

www.blum.com/ liftsystems