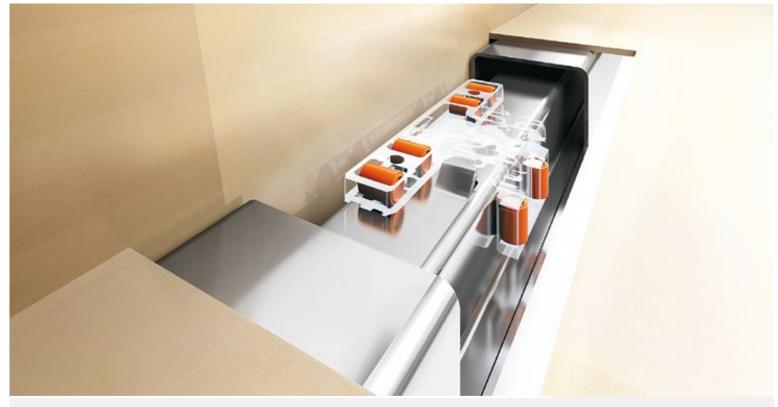

#### **SERVO-DRIVE**

Fronts without handles are the latest design trend. It's very easy to implement handle-less furniture with the SERVO-DRIVE electric opening system. Wall cabinets, drawers and pull-outs open automatically at a single touch.

roduct esign award

red<mark>dot</mark> design award winner

intelligent material and design

Winner

- A single technology, i.e. one system for all applications in wall cabinets and base units
- Easy installation
- Safe operation

- Low power consumption
- Manual operation possible at all times
- Soft-close BLUMOTION
- 5-year warranty