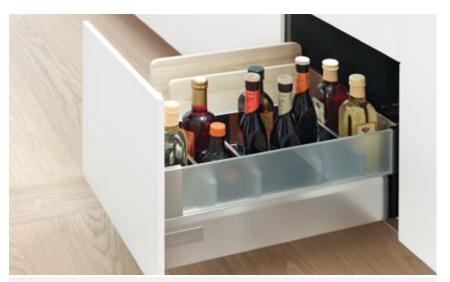

#### **ORGA-LINE for TANDEMBOX**

The ORGA-LINE inner dividing system for TANDEMBOX works wonders on the interiors of drawers and high fronted pull-outs. Flexible cross and longside dividers as well as full width and modular sets can be adjusted to contents. High quality stainless steel trays provide clear visibility and easy access to all contents.

*ablum*°

Bottles and chopping boards are easily accessible.

Flexible cross and longside dividers can be adjusted to contents.

ORGA-LINE is a beautiful way to organise interiors.

ORGA-LINE for drawers ensures that all kinds of items are kept safe and are easily accessible.

Application for bottles and chopping boards.

Plates can be safely stacked and quickly carried to dining-tables with Blum's plate holder.

AMBIA-LINE for cutlery.

ORGA-LINE film dispenser in drawers.

Blum's sink unit makes optimal use of the storage space available.

Pull-out with ORGA-LINE spice holder.

DYNAMIC SPACE Products Living worlds About Blum Services Kitchen furniture sees intensive use over the years. That's why high quality fittings systems are so important. They ensure that kitchens can withstand the rigours of everyday use - a furniture lifetime.