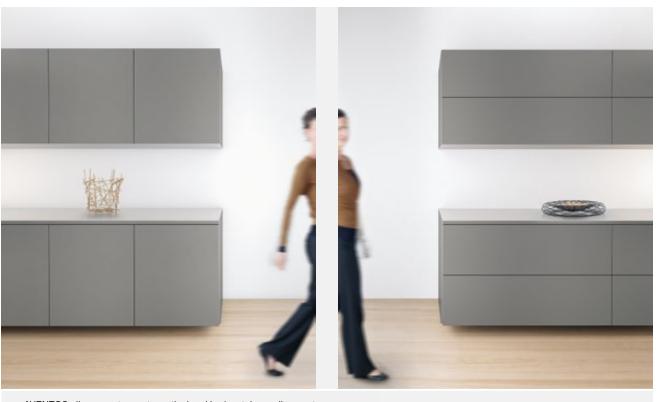

#### **BLUMOTION**

Furniture closes softly and effortlessly with BLUMOTION no matter how heavy the pull-out, front or door and no matter how hard you slam them shut. The soft-close feature is integrated into lift systems, hinges, box and runner systems.

*pblum*°

Doors don't bounce open again - no matter how hard you slam them shut.

Heavily laden drawers and pull-outs close softly and stay closed.

Even heavy wall cabinet fronts close softly and effortlessly.