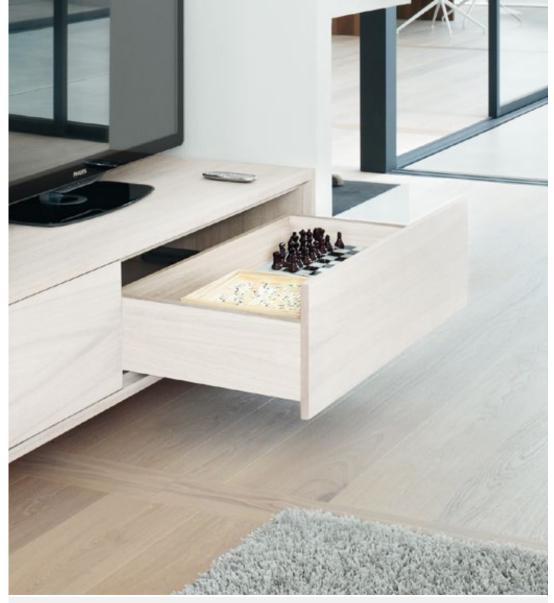

# **Box systems**

blum

Whether in kitchens, living rooms, bathrooms or offices, drawers are a good idea in every room because they provide clear visibility and easy access to contents.

Box systems offer a wide array of design possibilities so you can easily meet individual wishes. The LEGRABOX programme is characterised by a sleek and straight-cut design. TANDEMBOX offers three different lines to choose from.

Single extension

Full extension

Try not to use shelves in base units.

Box systems give you clear visibility and easy access.

### **Function**

- Box systems for the entire home: High fronted pull-outs, inner pull-outs, drawers, inner drawers or SPACE CORNER cabinets
- Full extensions provide clear visibility and easy access to all contents
- Special inner dividing systems offer a wide range of applications
- Even wide and heavily laden pull-outs open and close with ease
- Opening systems make handle-less furniture easy to open