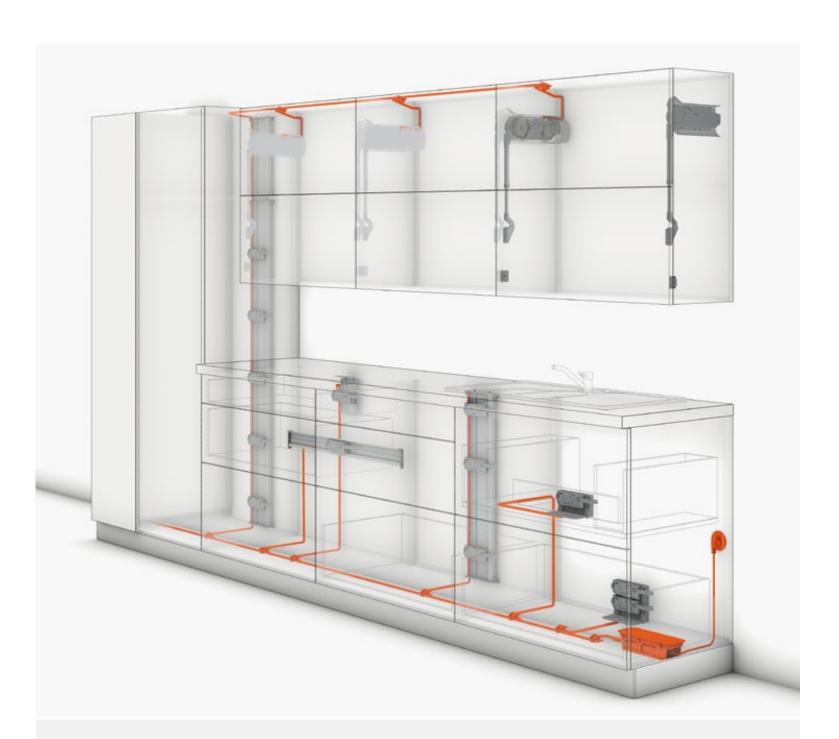

# **Kitchens** Merging cooking, dining and living space is still a big trend. That's why more and more importance is being attached to the design of kitchens. But kitchens need to be functional, too. This is where Blum comes in with its practical solutions. 56

Application for bottles and chopping boards.

Plates can be safely stacked and quickly carried to dining-tables with Blum's plate holder.

AMBIA-LINE for cutlery.

ORGA-LINE film dispenser in drawers.

Blum's sink unit makes optimal use of the storage space available.

Pull-out with ORGA-LINE spice holder.

DYNAMIC SPACE Products Living worlds About Blum Services Kitchen furniture sees intensive use over the years. That's why high quality fittings systems are so important. They ensure that kitchens can withstand the rigours of everyday use - a furniture lifetime.