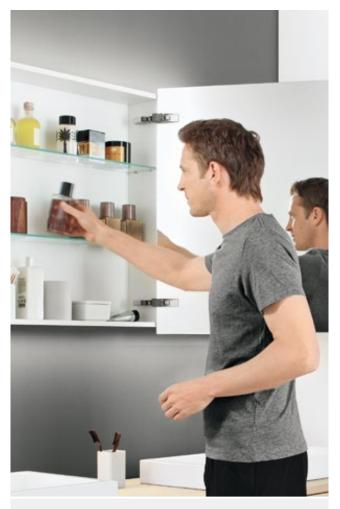

# Lift systems

*îblum*°

11-11

Lift systems bring enhanced ergonomics to wall cabinets. Fronts swing up and out of the user's way providing direct access to cabinet interiors.

AVENTOS lift systems boast supreme user convenience. Even heavy fronts open with ultimate ease and close again softly and effortlessly with integrated soft-close BLUMOTION.

For handle-less designs, simply combine AVENTOS lift systems with the SERVO-DRIVE electric motion support system - and a multitude of design options is yours.

www.blum.com/ liftsystems