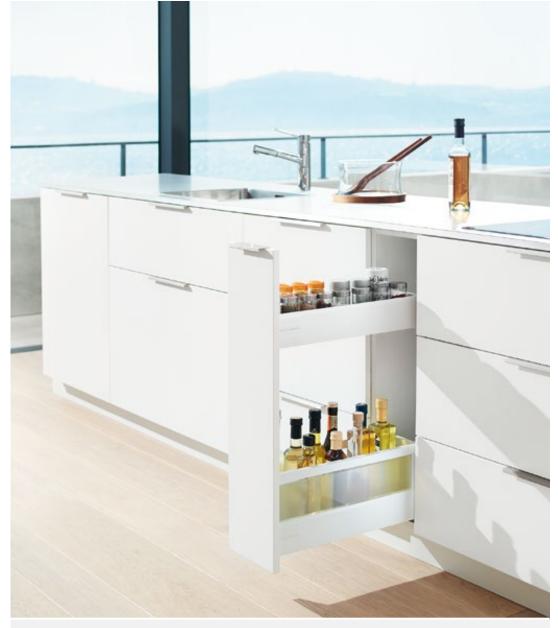

#### **Inner dividing systems**

www.blum.com/ innerdividingsystems

*ablum*°

Blum's practical inner dividing systems organise every drawer and pull-out. AMBIA-LINE for LEGRABOX and ORGA-LINE for TANDEMBOX let you store everything tidily and accessibly. Provisions, cutlery, toiletries, accessories, etc. Storage space is put to optimal use and interiors are tailored to individual needs.

#### **Function**

- For tidy drawers and pull-outs throughout the home
- Storage space is put to optimal use and interiors are tailored to individual needs
- Simple to handle and easy to clean
- Everything where it should be and immediately to hand
- Practical kitchen accessories such as knife holder, film/foil dispenser, spice holder and plate holder