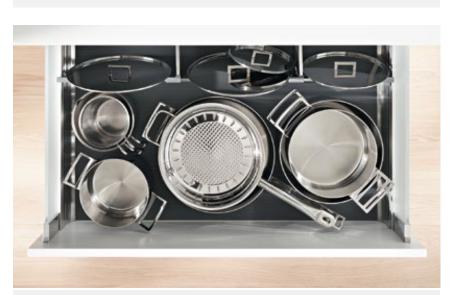

# **Box systems**

blum

Whether in kitchens, living rooms, bathrooms or offices, drawers are a good idea in every room because they provide clear visibility and easy access to contents.

Box systems offer a wide array of design possibilities so you can easily meet individual wishes. The LEGRABOX programme is characterised by a sleek and straight-cut design. TANDEMBOX offers three different lines to choose from.

### **Function**

- Box systems for the entire home: High fronted pull-outs, inner pull-outs, drawers, inner drawers or SPACE CORNER cabinets
- Full extensions provide clear visibility and easy access to all contents
- Special inner dividing systems offer a wide range of applications
- Even wide and heavily laden pull-outs open and close with ease
- Opening systems make handle-less furniture easy to open

#### **ORGA-LINE for TANDEMBOX**

The ORGA-LINE inner dividing system for TANDEMBOX works wonders on the interiors of drawers and high fronted pull-outs. Flexible cross and longside dividers as well as full width and modular sets can be adjusted to contents. High quality stainless steel trays provide clear visibility and easy access to all contents.