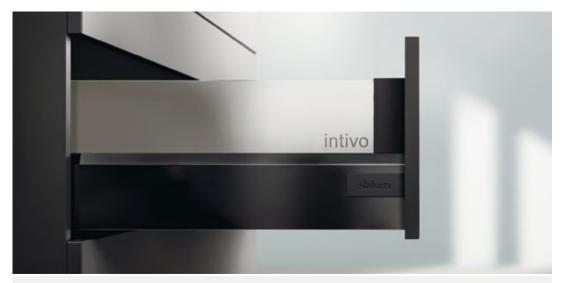

### **TANDEMBOX** intivo

TANDEMBOX intivo lets you personalise the design of pull-outs. You can opt for a sleek and classic design with BOXCAP, an add-on in the same material as the drawer side. Or pick a design element of your choice, e.g. leather or glass attached with a BOXCOVER. In other words, TANDEMBOX intivo gives you great freedom of design.