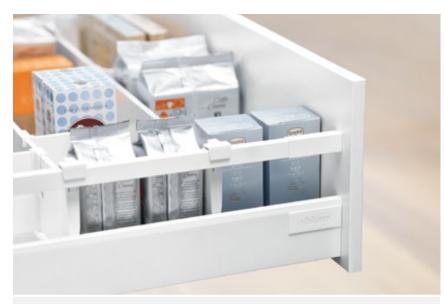

# **Box systems**

blum

Whether in kitchens, living rooms, bathrooms or offices, drawers are a good idea in every room because they provide clear visibility and easy access to contents.

Box systems offer a wide array of design possibilities so you can easily meet individual wishes. The LEGRABOX programme is characterised by a sleek and straight-cut design. TANDEMBOX offers three different lines to choose from.

Blum's box systems all have a feather-light glide and integrated soft-close BLUMOTION, bringing top quality motion to furniture throughout the home. Handle-less designs can be implemented with the SERVO-DRIVE electric opening support system or the TIP-ON mechanical opening system.

### Design

- LEGRABOX and the three TANDEMBOX programme lines offer you a wide array of design options
- Different heights and designs, diverse colours and materials
- Extremely wide drawers and pull-outs
- Handle-less furniture designs
- Easy front adjustment for precise gap alignment and clear cut lines