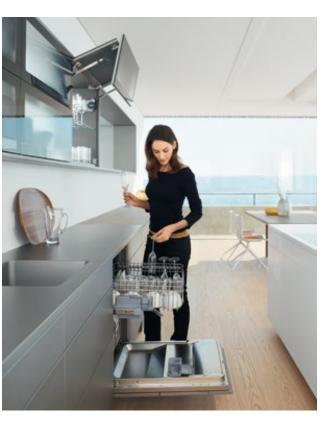

# **Kitchens** Merging cooking, dining and living space is still a big trend. That's why more and more importance is being attached to the design of kitchens. But kitchens need to be functional, too. This is where Blum comes in with its practical solutions. 56

DYNAMIC SPACE video

Products

Dividing a kitchen into five zones shortens distances and makes workflows smoother.

Services

The fronts of lift systems lift up and out of the user's way providing easy access to contents.