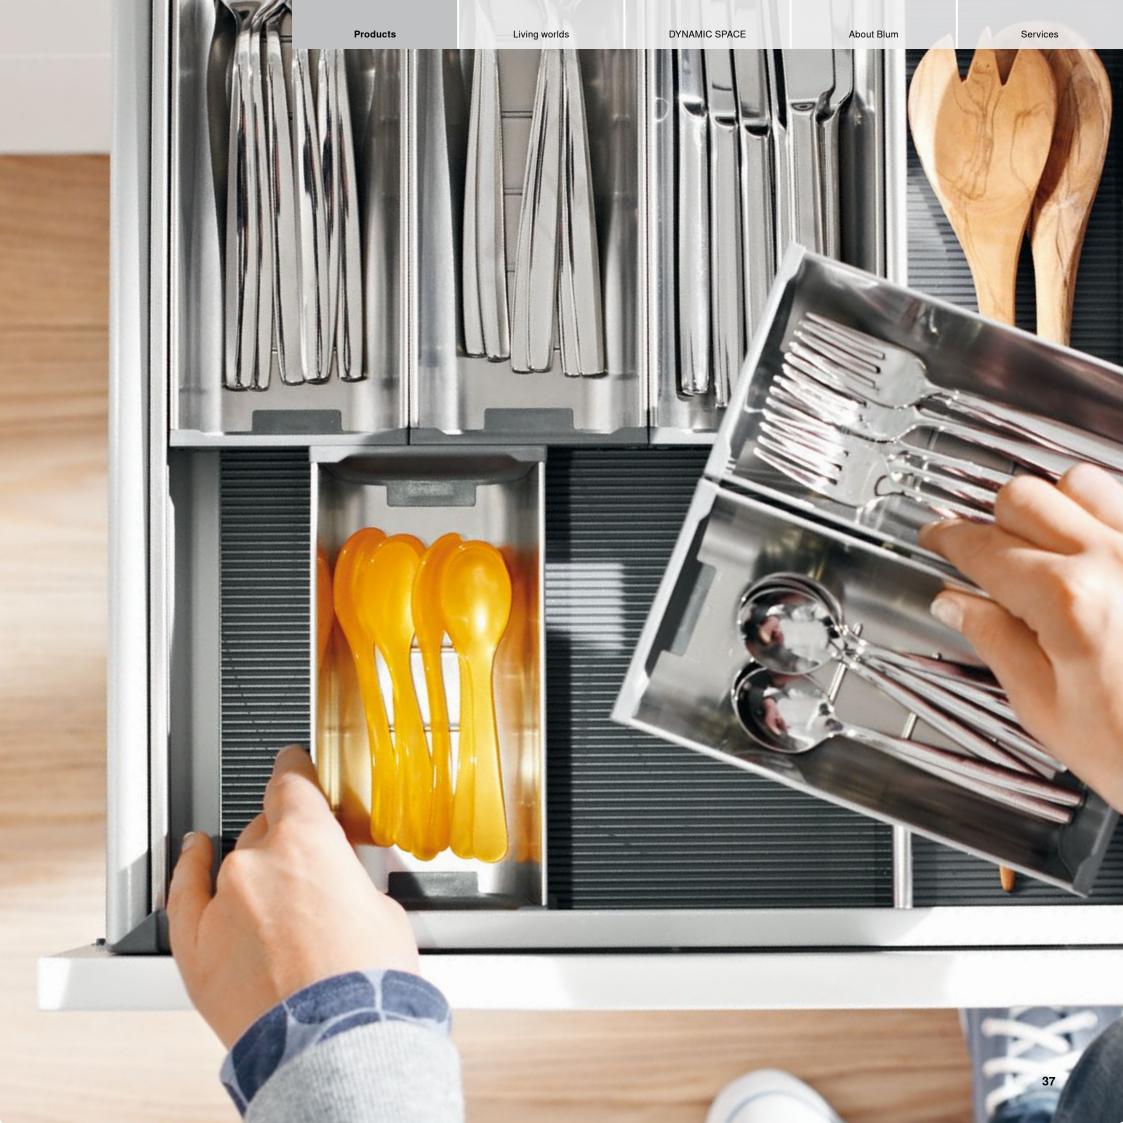

#### **ORGA-LINE for TANDEMBOX**

The ORGA-LINE inner dividing system for TANDEMBOX works wonders on the interiors of drawers and high fronted pull-outs. Flexible cross and longside dividers as well as full width and modular sets can be adjusted to contents. High quality stainless steel trays provide clear visibility and easy access to all contents.

*ablum*°

Bottles and chopping boards are easily accessible.

Flexible cross and longside dividers can be adjusted to contents.

ORGA-LINE is a beautiful way to organise interiors.

ORGA-LINE for drawers ensures that all kinds of items are kept safe and are easily accessible.