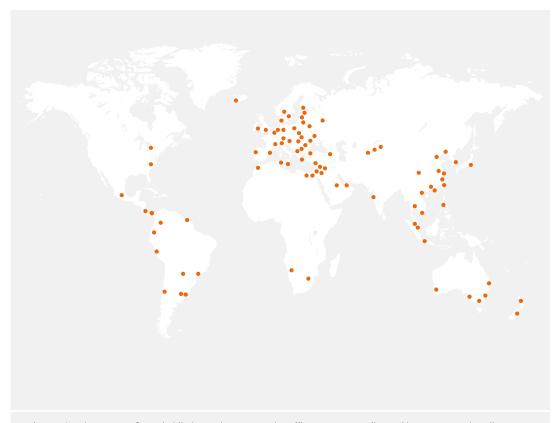

### Blum in Austria and around the world

Blum has seven plants in Vorarlberg, Austria as well as further production sites in Poland, the USA and Brazil and 27 subsidiaries and/or representative offices. The company supplies more than 100 markets. The Blum Group employs 5,900 people in total, 4,500 of whom work in Vorarlberg.

www.blum.com/interiordesigners

International presence. Our subsidiaries and representative offices are at your disposal in many countries all over the world.

Julius Blum GmbH Furniture Fittings Mfg. 6973 Hoechst, Austria Tel.: +43 5578 705 0 Fax: +43 5578 705 44 Email: info@blum.com