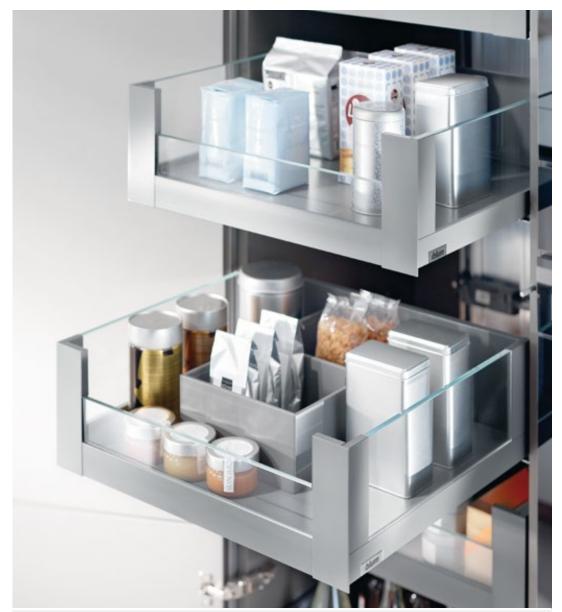

#### **Inner dividing systems**

www.blum.com/ innerdividingsystems

*ablum*°

Blum's practical inner dividing systems organise every drawer and pull-out. AMBIA-LINE for LEGRABOX and ORGA-LINE for TANDEMBOX let you store everything tidily and accessibly. Provisions, cutlery, toiletries, accessories, etc. Storage space is put to optimal use and interiors are tailored to individual needs.

#### **ORGA-LINE for TANDEMBOX**

The ORGA-LINE inner dividing system for TANDEMBOX works wonders on the interiors of drawers and high fronted pull-outs. Flexible cross and longside dividers as well as full width and modular sets can be adjusted to contents. High quality stainless steel trays provide clear visibility and easy access to all contents.

*ablum*°

Bottles and chopping boards are easily accessible.

Flexible cross and longside dividers can be adjusted to contents.

ORGA-LINE is a beautiful way to organise interiors.

ORGA-LINE for drawers ensures that all kinds of items are kept safe and are easily accessible.