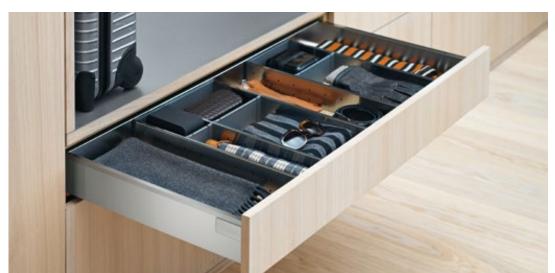

#### **Inner dividing systems**

www.blum.com/ innerdividingsystems

*ablum*°

Blum's practical inner dividing systems organise every drawer and pull-out. AMBIA-LINE for LEGRABOX and ORGA-LINE for TANDEMBOX let you store everything tidily and accessibly. Provisions, cutlery, toiletries, accessories, etc. Storage space is put to optimal use and interiors are tailored to individual needs.

#### **Function**

- For tidy drawers and pull-outs throughout the home
- Storage space is put to optimal use and interiors are tailored to individual needs
- Simple to handle and easy to clean
- Everything where it should be and immediately to hand
- Practical kitchen accessories such as knife holder, film/foil dispenser, spice holder and plate holder