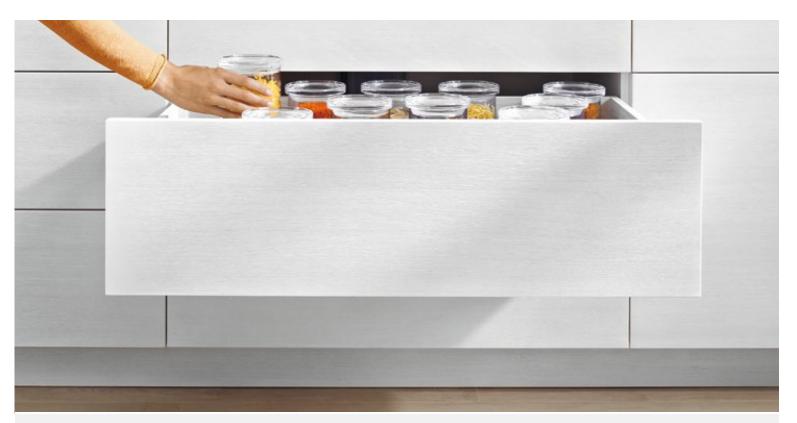

#### **Inner dividing systems**

www.blum.com/ innerdividingsystems

*ablum*°

Blum's practical inner dividing systems organise every drawer and pull-out. AMBIA-LINE for LEGRABOX and ORGA-LINE for TANDEMBOX let you store everything tidily and accessibly. Provisions, cutlery, toiletries, accessories, etc. Storage space is put to optimal use and interiors are tailored to individual needs.

#### **Function**

- For tidy drawers and pull-outs throughout the home
- Storage space is put to optimal use and interiors are tailored to individual needs
- Simple to handle and easy to clean
- Everything where it should be and immediately to hand
- Practical kitchen accessories such as knife holder, film/foil dispenser, spice holder and plate holder