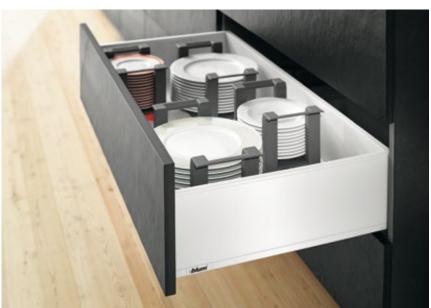

# **Box systems**

blum

Whether in kitchens, living rooms, bathrooms or offices, drawers are a good idea in every room because they provide clear visibility and easy access to contents.

Box systems offer a wide array of design possibilities so you can easily meet individual wishes. The LEGRABOX programme is characterised by a sleek and straight-cut design. TANDEMBOX offers three different lines to choose from.

### **Function**

- Box systems for the entire home: High fronted pull-outs, inner pull-outs, drawers, inner drawers or SPACE CORNER cabinets
- Full extensions provide clear visibility and easy access to all contents
- Special inner dividing systems offer a wide range of applications
- Even wide and heavily laden pull-outs open and close with ease
- Opening systems make handle-less furniture easy to open

Application for bottles and chopping boards.

Plates can be safely stacked and quickly carried to dining-tables with Blum's plate holder.

AMBIA-LINE for cutlery.

ORGA-LINE film dispenser in drawers.

Blum's sink unit makes optimal use of the storage space available.