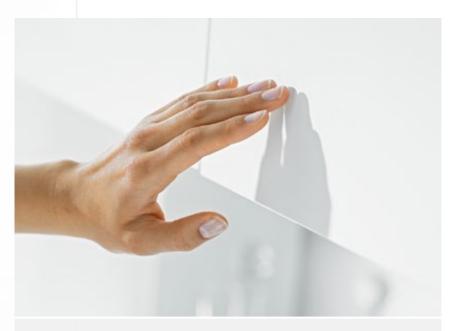

#### **BLUMOTION**

Furniture closes softly and effortlessly with BLUMOTION no matter how heavy the pull-out, front or door and no matter how hard you slam them shut. The soft-close feature is integrated into lift systems, hinges, box and runner systems.

*pblum*°

Doors don't bounce open again - no matter how hard you slam them shut.

Heavily laden drawers and pull-outs close softly and stay closed.

Even heavy wall cabinet fronts close softly and effortlessly.