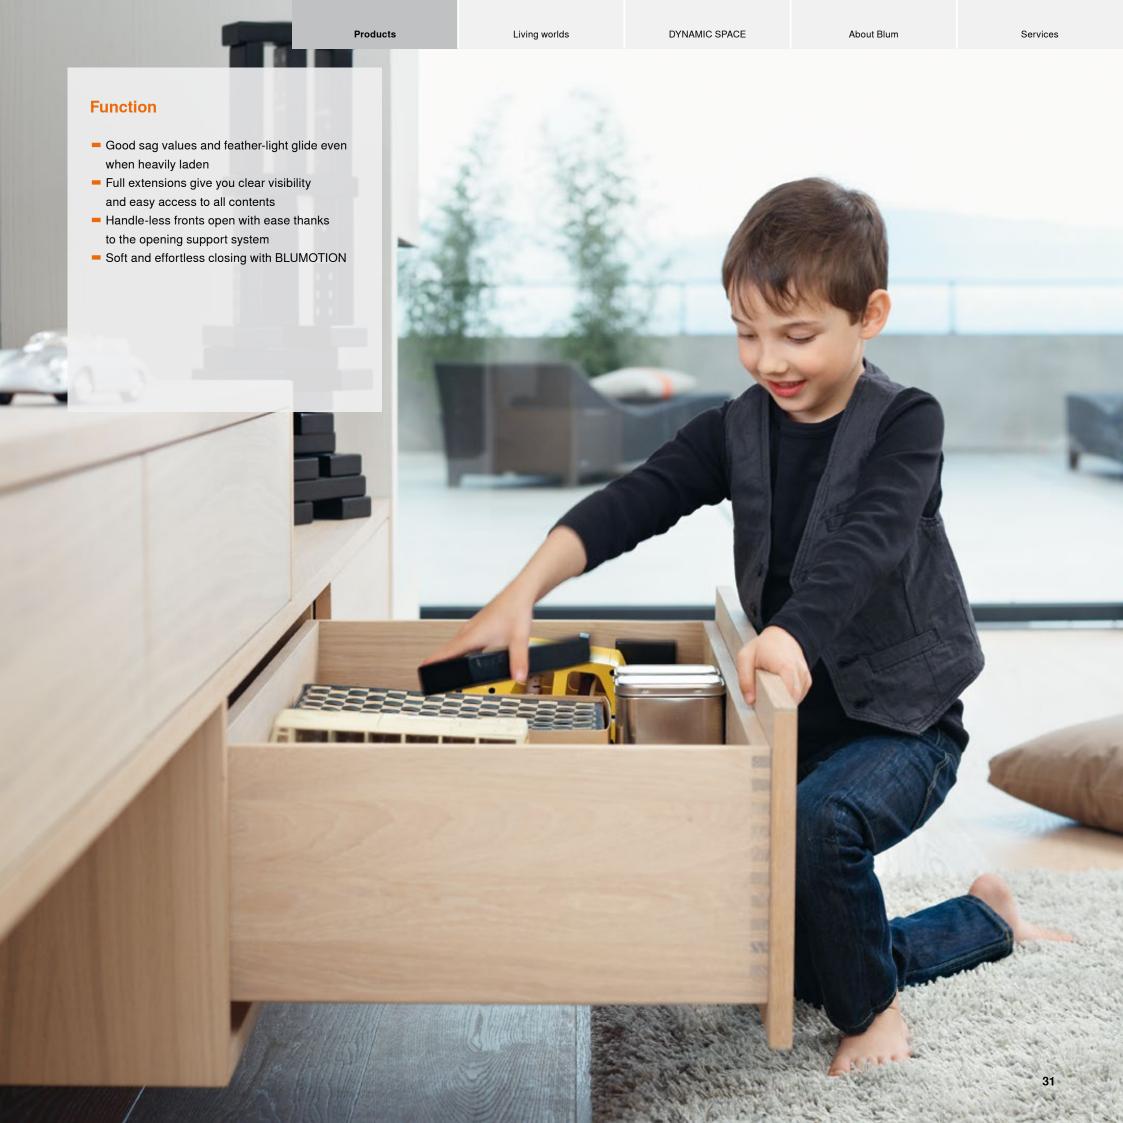

### **Function**

- Box systems for the entire home: High fronted pull-outs, inner pull-outs, drawers, inner drawers or SPACE CORNER cabinets
- Full extensions provide clear visibility and easy access to all contents
- Special inner dividing systems offer a wide range of applications
- Even wide and heavily laden pull-outs open and close with ease
- Opening systems make handle-less furniture easy to open

Single extension

Full extension

Try not to use shelves in base units.

Box systems give you clear visibility and easy access.