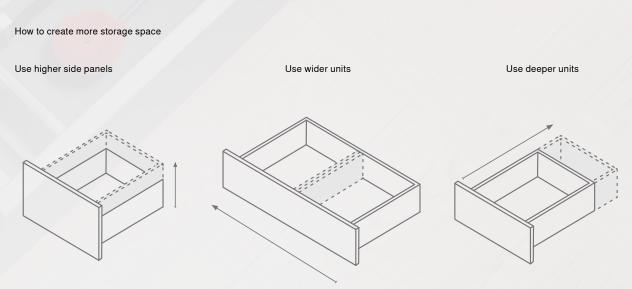

# Space – Optimisation

It's important to have enough storage space so that everything is where it should be and immediately to hand. No matter how big the kitchen, Blum's solutions help you make optimal use of the space available and meet individual storage space needs.