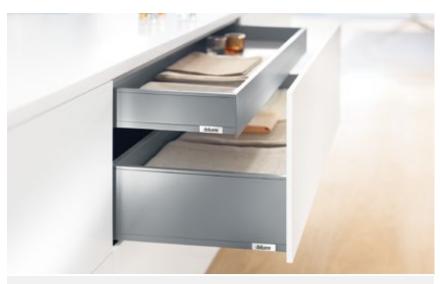

# **Box systems**

blum

Whether in kitchens, living rooms, bathrooms or offices, drawers are a good idea in every room because they provide clear visibility and easy access to contents.

Box systems offer a wide array of design possibilities so you can easily meet individual wishes. The LEGRABOX programme is characterised by a sleek and straight-cut design. TANDEMBOX offers three different lines to choose from.

Blum's box systems all have a feather-light glide and integrated soft-close BLUMOTION, bringing top quality motion to furniture throughout the home. Handle-less designs can be implemented with the SERVO-DRIVE electric opening support system or the TIP-ON mechanical opening system.

Single extension

Full extension

Try not to use shelves in base units.

Box systems give you clear visibility and easy access.

### **Function**

- Box systems for the entire home: High fronted pull-outs, inner pull-outs, drawers, inner drawers or SPACE CORNER cabinets
- Full extensions provide clear visibility and easy access to all contents
- Special inner dividing systems offer a wide range of applications
- Even wide and heavily laden pull-outs open and close with ease
- Opening systems make handle-less furniture easy to open