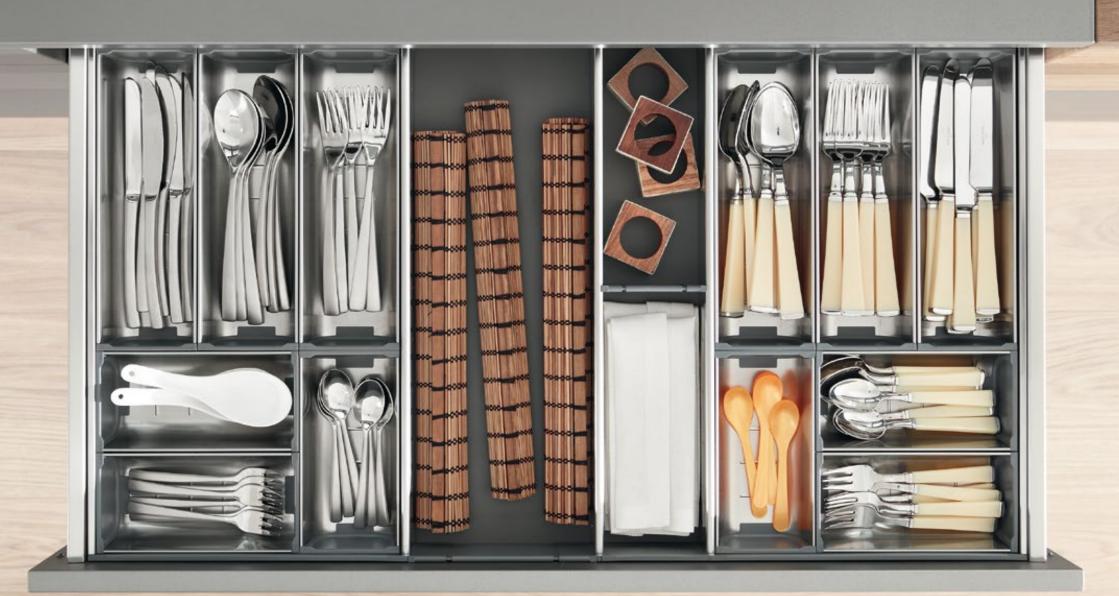

#### **Inner dividing systems**

www.blum.com/ innerdividingsystems

*ablum*°

Blum's practical inner dividing systems organise every drawer and pull-out. AMBIA-LINE for LEGRABOX and ORGA-LINE for TANDEMBOX let you store everything tidily and accessibly. Provisions, cutlery, toiletries, accessories, etc. Storage space is put to optimal use and interiors are tailored to individual needs.

### Design Harmonious overall appearance. Inner dividing systems carry the characteristic design of the box system through to interiors Trays and frames can be positioned wherever needed; cross and longside dividers can be adjusted to contents High quality materials such as steel, stainless steel and wood décors 38

#### **Function**

- For tidy drawers and pull-outs throughout the home
- Storage space is put to optimal use and interiors are tailored to individual needs
- Simple to handle and easy to clean
- Everything where it should be and immediately to hand
- Practical kitchen accessories such as knife holder, film/foil dispenser, spice holder and plate holder

#### **ORGA-LINE for TANDEMBOX**

The ORGA-LINE inner dividing system for TANDEMBOX works wonders on the interiors of drawers and high fronted pull-outs. Flexible cross and longside dividers as well as full width and modular sets can be adjusted to contents. High quality stainless steel trays provide clear visibility and easy access to all contents.

*ablum*°

Bottles and chopping boards are easily accessible.

Flexible cross and longside dividers can be adjusted to contents.

ORGA-LINE is a beautiful way to organise interiors.

ORGA-LINE for drawers ensures that all kinds of items are kept safe and are easily accessible.