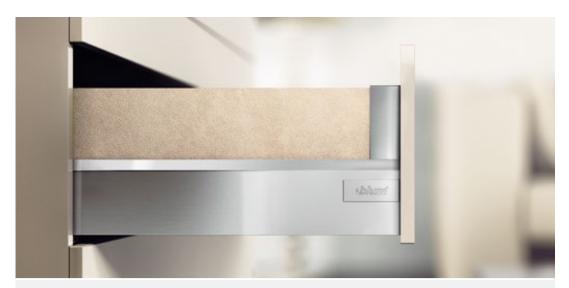

# **Box systems**

blum

Whether in kitchens, living rooms, bathrooms or offices, drawers are a good idea in every room because they provide clear visibility and easy access to contents.

Box systems offer a wide array of design possibilities so you can easily meet individual wishes. The LEGRABOX programme is characterised by a sleek and straight-cut design. TANDEMBOX offers three different lines to choose from.

Blum's box systems all have a feather-light glide and integrated soft-close BLUMOTION, bringing top quality motion to furniture throughout the home. Handle-less designs can be implemented with the SERVO-DRIVE electric opening support system or the TIP-ON mechanical opening system.

### **Function**

- Box systems for the entire home: High fronted pull-outs, inner pull-outs, drawers, inner drawers or SPACE CORNER cabinets
- Full extensions provide clear visibility and easy access to all contents
- Special inner dividing systems offer a wide range of applications
- Even wide and heavily laden pull-outs open and close with ease
- Opening systems make handle-less furniture easy to open