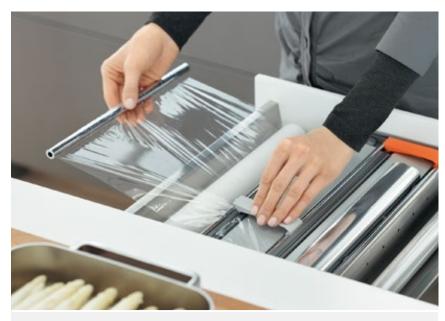

#### **Function**

- For tidy drawers and pull-outs throughout the home
- Storage space is put to optimal use and interiors are tailored to individual needs
- Simple to handle and easy to clean
- Everything where it should be and immediately to hand
- Practical kitchen accessories such as knife holder, film/foil dispenser, spice holder and plate holder

Application for bottles and chopping boards.

Plates can be safely stacked and quickly carried to dining-tables with Blum's plate holder.

AMBIA-LINE for cutlery.

ORGA-LINE film dispenser in drawers.

Blum's sink unit makes optimal use of the storage space available.

Pull-out with ORGA-LINE spice holder.

DYNAMIC SPACE Products Living worlds About Blum Services Kitchen furniture sees intensive use over the years. That's why high quality fittings systems are so important. They ensure that kitchens can withstand the rigours of everyday use - a furniture lifetime.