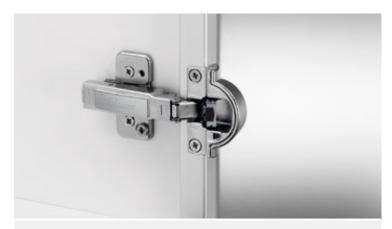

# **Hinge systems**

*ablum* 

There are CLIP top hinges for many different opening angles and applications, so you can use different door heights, thicknesses and materials as well as glass and mirror doors.

The 3-dimensional hinge adjustment feature makes it easy to produce a uniform and precise gap alignment. Adjustment and fixing screws are nicely concealed by cover caps.

Doors close softly and effortlessly with softclose BLUMOTION. The technology has been integrated into the CLIP top BLUMOTION hinge so it is concealed from view.

### Design

- Special hinges for glass, aluminium frame doors and many other special applications give you freedom of design
- Easy adjustment for beautiful gap alignment
- Hinges for furniture with and without handles
- The hinges blend in harmoniously and inconspicuously with furniture interiors