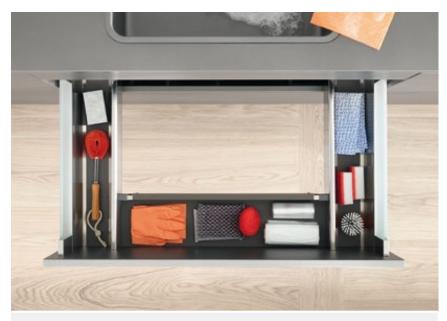

#### **Inner dividing systems**

www.blum.com/ innerdividingsystems

*ablum*°

Blum's practical inner dividing systems organise every drawer and pull-out. AMBIA-LINE for LEGRABOX and ORGA-LINE for TANDEMBOX let you store everything tidily and accessibly. Provisions, cutlery, toiletries, accessories, etc. Storage space is put to optimal use and interiors are tailored to individual needs.

### Design Harmonious overall appearance. Inner dividing systems carry the characteristic design of the box system through to interiors Trays and frames can be positioned wherever needed; cross and longside dividers can be adjusted to contents High quality materials such as steel, stainless steel and wood décors 38

#### **Function**

- For tidy drawers and pull-outs throughout the home
- Storage space is put to optimal use and interiors are tailored to individual needs
- Simple to handle and easy to clean
- Everything where it should be and immediately to hand
- Practical kitchen accessories such as knife holder, film/foil dispenser, spice holder and plate holder