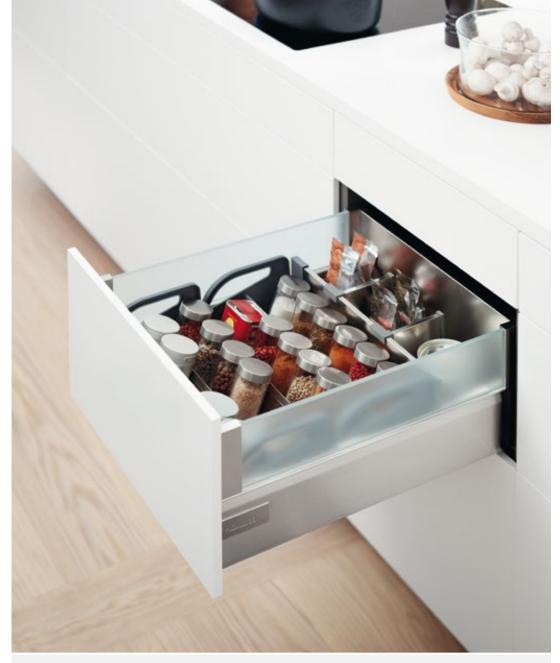

#### **ORGA-LINE for TANDEMBOX**

The ORGA-LINE inner dividing system for TANDEMBOX works wonders on the interiors of drawers and high fronted pull-outs. Flexible cross and longside dividers as well as full width and modular sets can be adjusted to contents. High quality stainless steel trays provide clear visibility and easy access to all contents.

*ablum*°

Bottles and chopping boards are easily accessible.

Flexible cross and longside dividers can be adjusted to contents.

ORGA-LINE is a beautiful way to organise interiors.

ORGA-LINE for drawers ensures that all kinds of items are kept safe and are easily accessible.