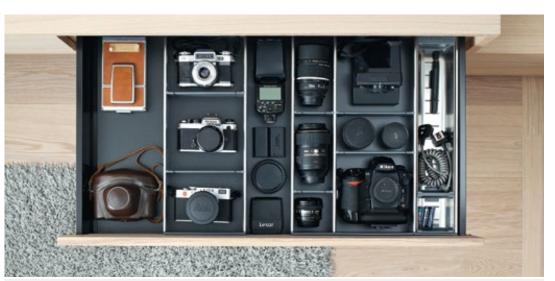

#### **Inner dividing systems**

www.blum.com/ innerdividingsystems

*ablum*°

Blum's practical inner dividing systems organise every drawer and pull-out. AMBIA-LINE for LEGRABOX and ORGA-LINE for TANDEMBOX let you store everything tidily and accessibly. Provisions, cutlery, toiletries, accessories, etc. Storage space is put to optimal use and interiors are tailored to individual needs.

#### **Function**

- For tidy drawers and pull-outs throughout the home
- Storage space is put to optimal use and interiors are tailored to individual needs
- Simple to handle and easy to clean
- Everything where it should be and immediately to hand
- Practical kitchen accessories such as knife holder, film/foil dispenser, spice holder and plate holder