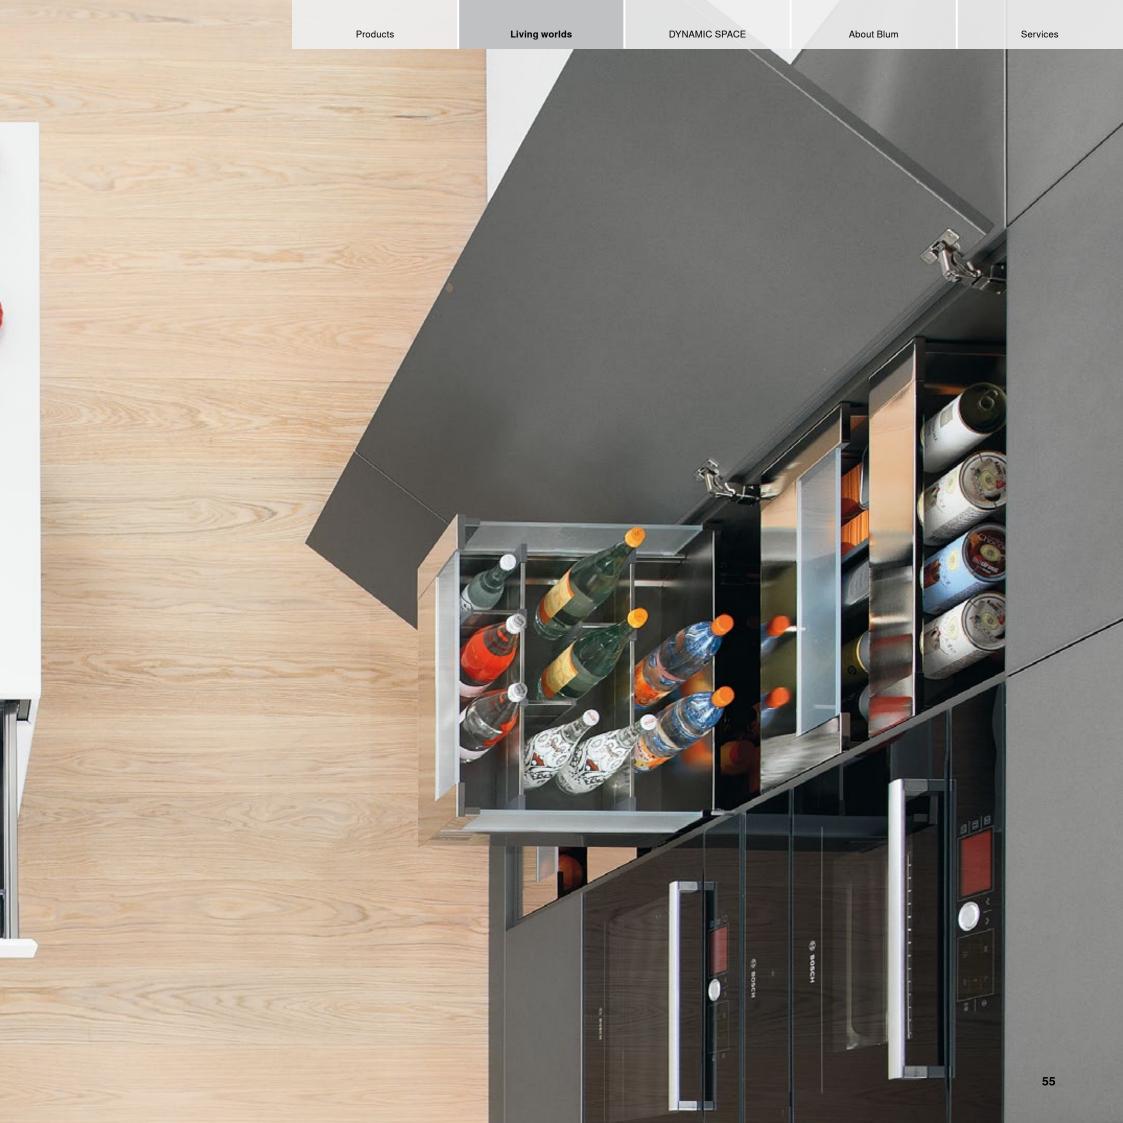

#### **ORGA-LINE for TANDEMBOX**

The ORGA-LINE inner dividing system for TANDEMBOX works wonders on the interiors of drawers and high fronted pull-outs. Flexible cross and longside dividers as well as full width and modular sets can be adjusted to contents. High quality stainless steel trays provide clear visibility and easy access to all contents.

*ablum*°

Bottles and chopping boards are easily accessible.

Flexible cross and longside dividers can be adjusted to contents.

ORGA-LINE is a beautiful way to organise interiors.

ORGA-LINE for drawers ensures that all kinds of items are kept safe and are easily accessible.

Application for bottles and chopping boards.

Plates can be safely stacked and quickly carried to dining-tables with Blum's plate holder.

AMBIA-LINE for cutlery.

ORGA-LINE film dispenser in drawers.

Blum's sink unit makes optimal use of the storage space available.