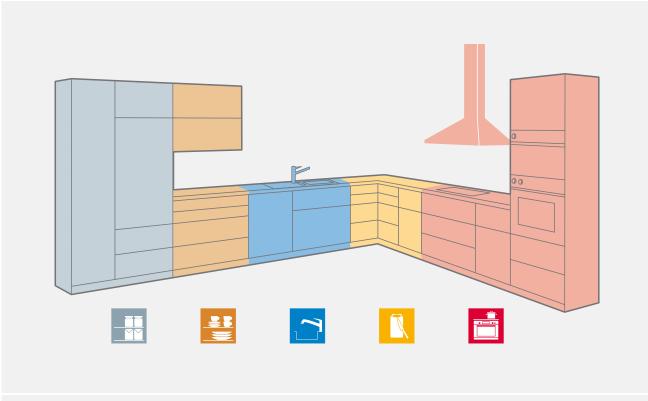

# Workflow - Convenience

Putting away items, preparing food and cooking meals - many chores need doing on a daily basis. To minimise the number of steps you have to take, arrange kitchen cabinets according to typical workflows. This creates work areas or zones. Items are stored right where they're needed. And high quality cabinet equipment and inner dividing systems provide easy access.

DYNAMIC SPACE video

Products

Dividing a kitchen into five zones shortens distances and makes workflows smoother.

Services

The fronts of lift systems lift up and out of the user's way providing easy access to contents.

# Space – Optimisation

It's important to have enough storage space so that everything is where it should be and immediately to hand. No matter how big the kitchen, Blum's solutions help you make optimal use of the space available and meet individual storage space needs.