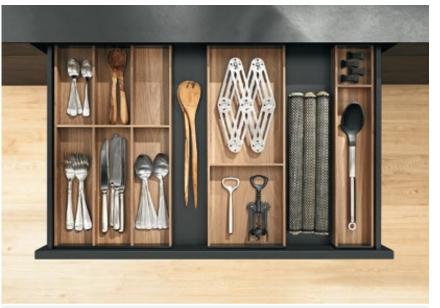

#### **ORGA-LINE for TANDEMBOX**

The ORGA-LINE inner dividing system for TANDEMBOX works wonders on the interiors of drawers and high fronted pull-outs. Flexible cross and longside dividers as well as full width and modular sets can be adjusted to contents. High quality stainless steel trays provide clear visibility and easy access to all contents.

*ablum*°

Bottles and chopping boards are easily accessible.

Flexible cross and longside dividers can be adjusted to contents.

ORGA-LINE is a beautiful way to organise interiors.

ORGA-LINE for drawers ensures that all kinds of items are kept safe and are easily accessible.

Application for bottles and chopping boards.

Plates can be safely stacked and quickly carried to dining-tables with Blum's plate holder.

AMBIA-LINE for cutlery.

ORGA-LINE film dispenser in drawers.

Blum's sink unit makes optimal use of the storage space available.