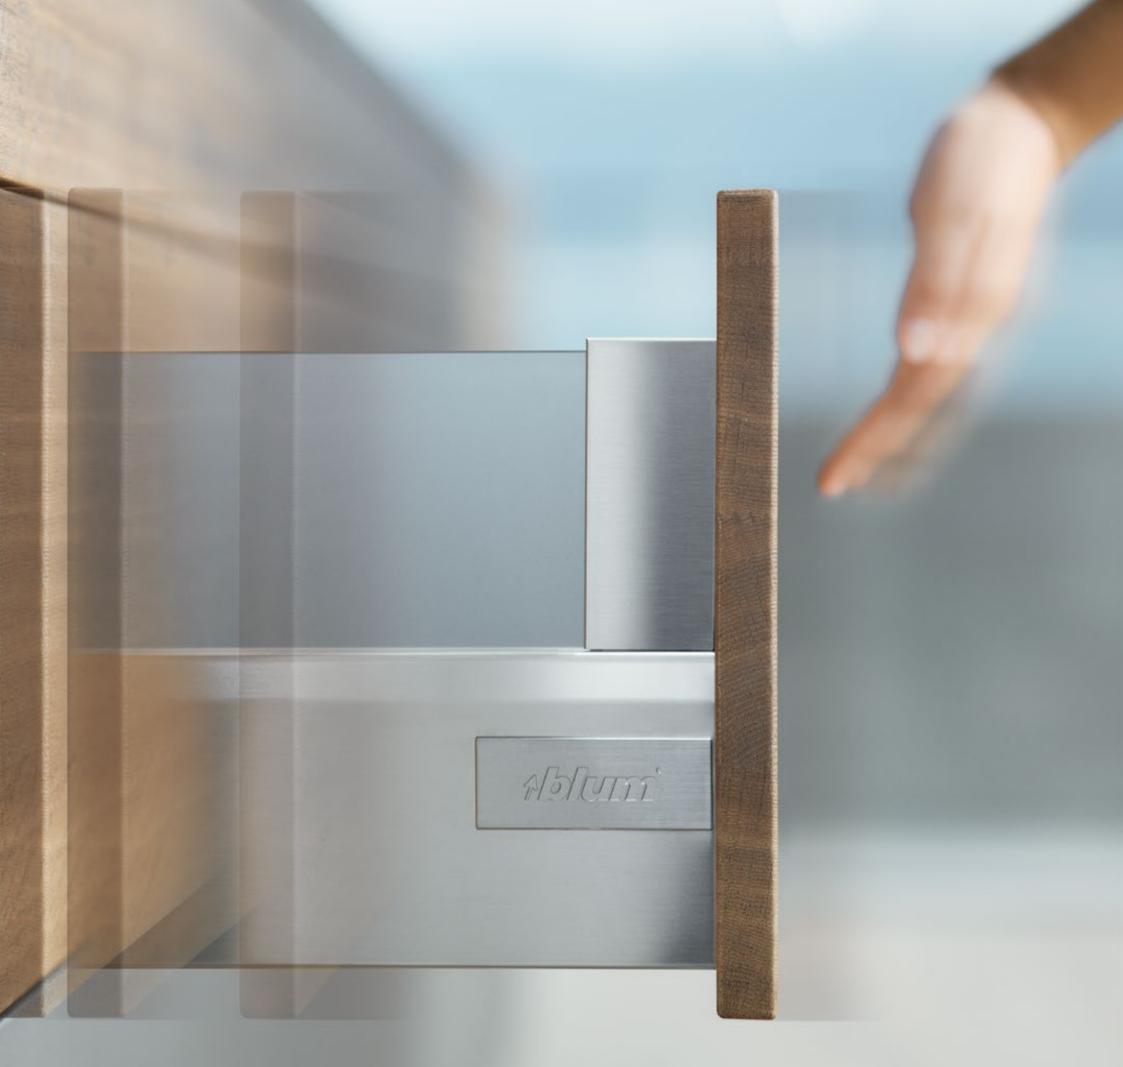

# **Box systems**

blum

Whether in kitchens, living rooms, bathrooms or offices, drawers are a good idea in every room because they provide clear visibility and easy access to contents.

Box systems offer a wide array of design possibilities so you can easily meet individual wishes. The LEGRABOX programme is characterised by a sleek and straight-cut design. TANDEMBOX offers three different lines to choose from.

Blum's box systems all have a feather-light glide and integrated soft-close BLUMOTION, bringing top quality motion to furniture throughout the home. Handle-less designs can be implemented with the SERVO-DRIVE electric opening support system or the TIP-ON mechanical opening system.