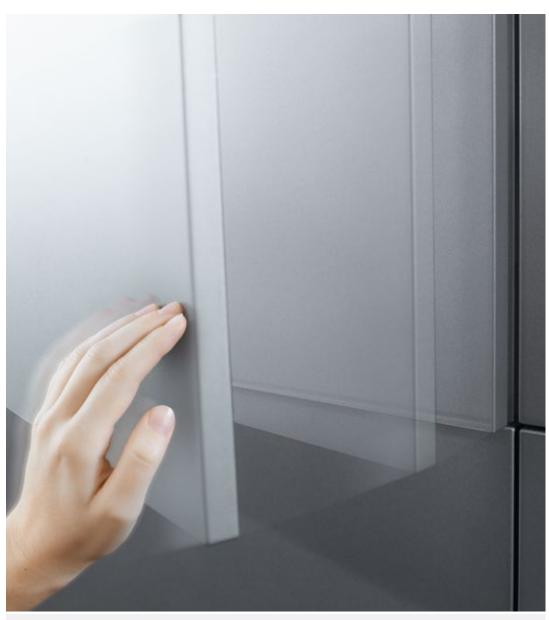

#### **TIP-ON**

Whether it's stay lifts, doors, drawers, or pull-outs: Handle-less furniture can be used throughout the home thanks to the TIP-ON mechanical opening system. Close with a slight push or simply press shut.

CANDON .

Opening handle-less wall cabinet fronts is easy with TIP-ON.

Handle-less doors open at a single touch.

Reliable opening for drawers and pull-outs with TIP-ON.