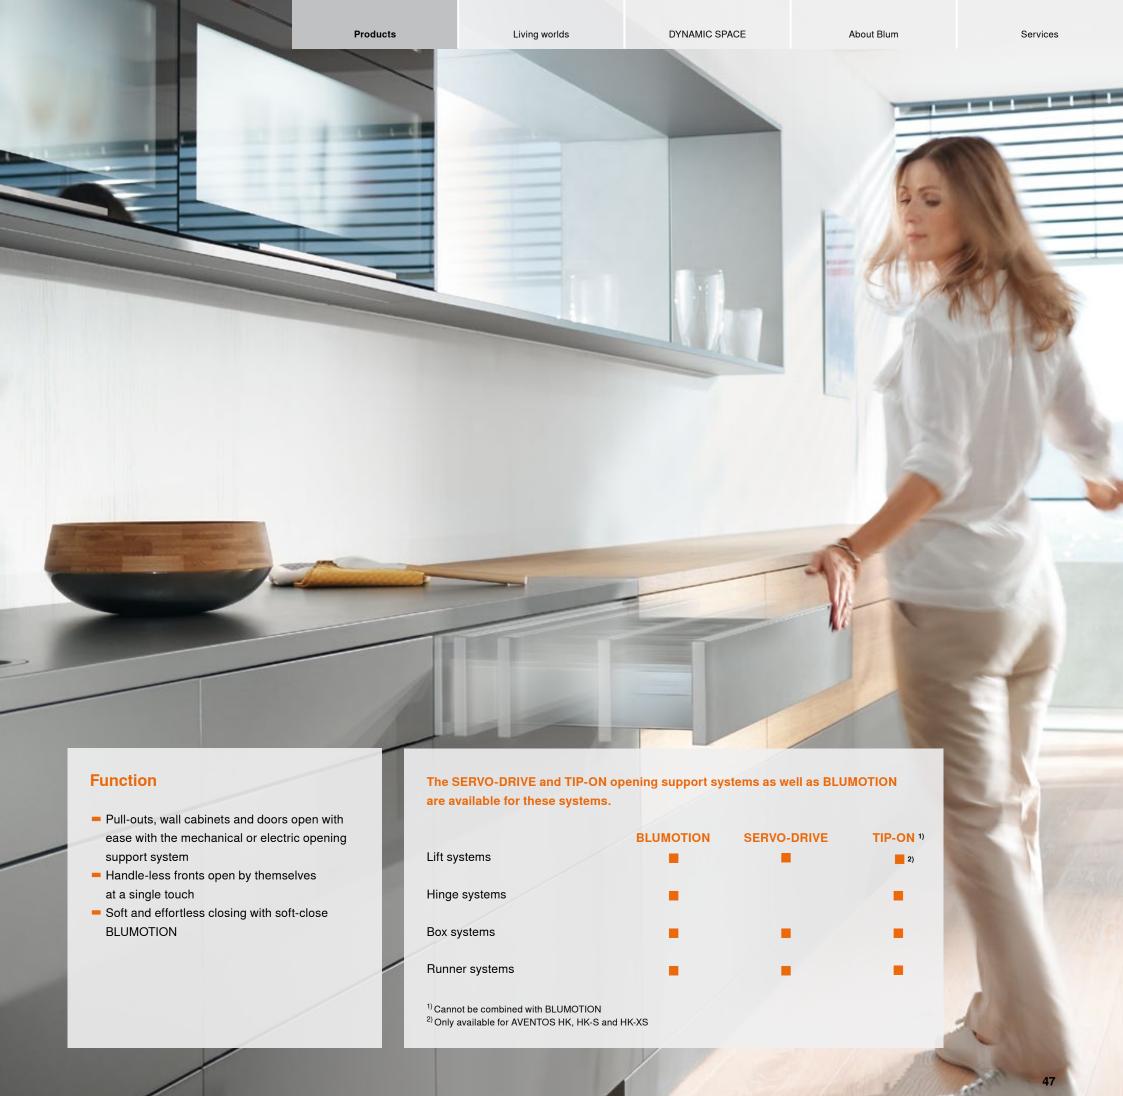

### **Function**

- Heavy fronts open at a single touch with SERVO-DRIVE
- Fronts stay in the position required
- Soft and effortless closing with BLUMOTION
- Easy access to cabinet contents

Blum's box systems all have a feather-light glide and integrated soft-close BLUMOTION, bringing top quality motion to furniture throughout the home. Handle-less designs can be implemented with the SERVO-DRIVE electric opening support system or the TIP-ON mechanical opening system.