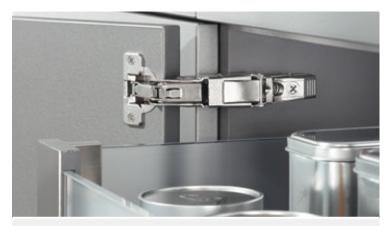

# **Hinge systems**

*ablum* 

There are CLIP top hinges for many different opening angles and applications, so you can use different door heights, thicknesses and materials as well as glass and mirror doors.

The 3-dimensional hinge adjustment feature makes it easy to produce a uniform and precise gap alignment. Adjustment and fixing screws are nicely concealed by cover caps.

Doors close softly and effortlessly with softclose BLUMOTION. The technology has been integrated into the CLIP top BLUMOTION hinge so it is concealed from view.

### Design

- Special hinges for glass, aluminium frame doors and many other special applications give you freedom of design
- Easy adjustment for beautiful gap alignment
- Hinges for furniture with and without handles
- The hinges blend in harmoniously and inconspicuously with furniture interiors