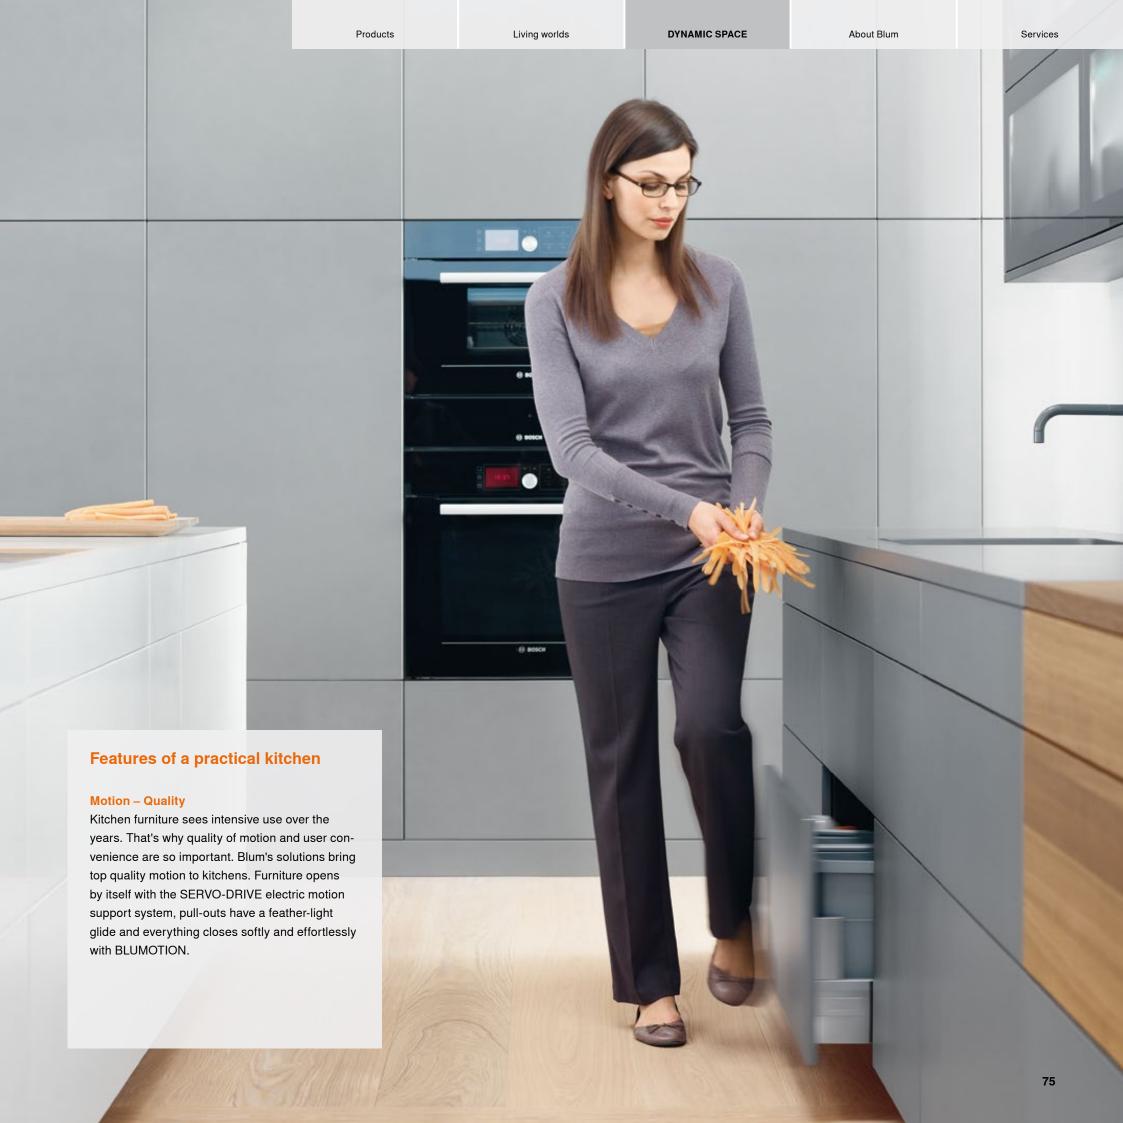

#### **DYNAMIC SPACE**

Blum's ideas for practical kitchens

www.blum.com/ideas

Blum has been investigating the needs of kitchen users for years. The insights gained are used to develop new products that make opening and closing furniture simple and convenient. After all, furniture should not only look good, it should be practical, too.

# Features of a practical kitchen

# Workflow - Convenience

Putting away items, preparing food and cooking meals - many chores need doing on a daily basis. To minimise the number of steps you have to take, arrange kitchen cabinets according to typical workflows. This creates work areas or zones. Items are stored right where they're needed. And high quality cabinet equipment and inner dividing systems provide easy access.

# Space – Optimisation

It's important to have enough storage space so that everything is where it should be and immediately to hand. No matter how big the kitchen, Blum's solutions help you make optimal use of the space available and meet individual storage space needs.