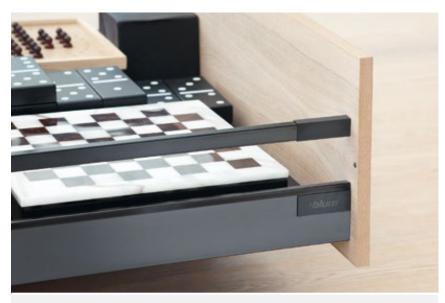

# **Runner systems**

*pblum*°

www.blum.com/ runners

Wooden drawers come in all shapes and sizes, can be made by cabinet-makers or industrial manufacturers – but they all have a feather-light glide with runner systems by Blum (even when heavily laden).

### Design

- Runners are concealed
- Wide range of design possibilities, e.g. pull-out surrounds, small drawers or extremely wide pull-outs
- Precise gap alignment thanks to easy front adjustment
- Handle-less designs are possible

### **MOVENTO**

The evolution of motion. MOVENTO takes Blum's tried and tested running action to the next level. It offers s synchronised feather-light glide and top quality motion. For all applications, from drawers and inner drawers to high fronted pull-outs and inner pull-outs.