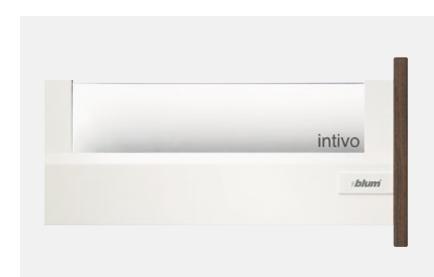

### **TANDEMBOX** intivo

TANDEMBOX intivo lets you personalise the design of pull-outs. You can opt for a sleek and classic design with BOXCAP, an add-on in the same material as the drawer side. Or pick a design element of your choice, e.g. leather or glass attached with a BOXCOVER. In other words, TANDEMBOX intivo gives you great freedom of design.