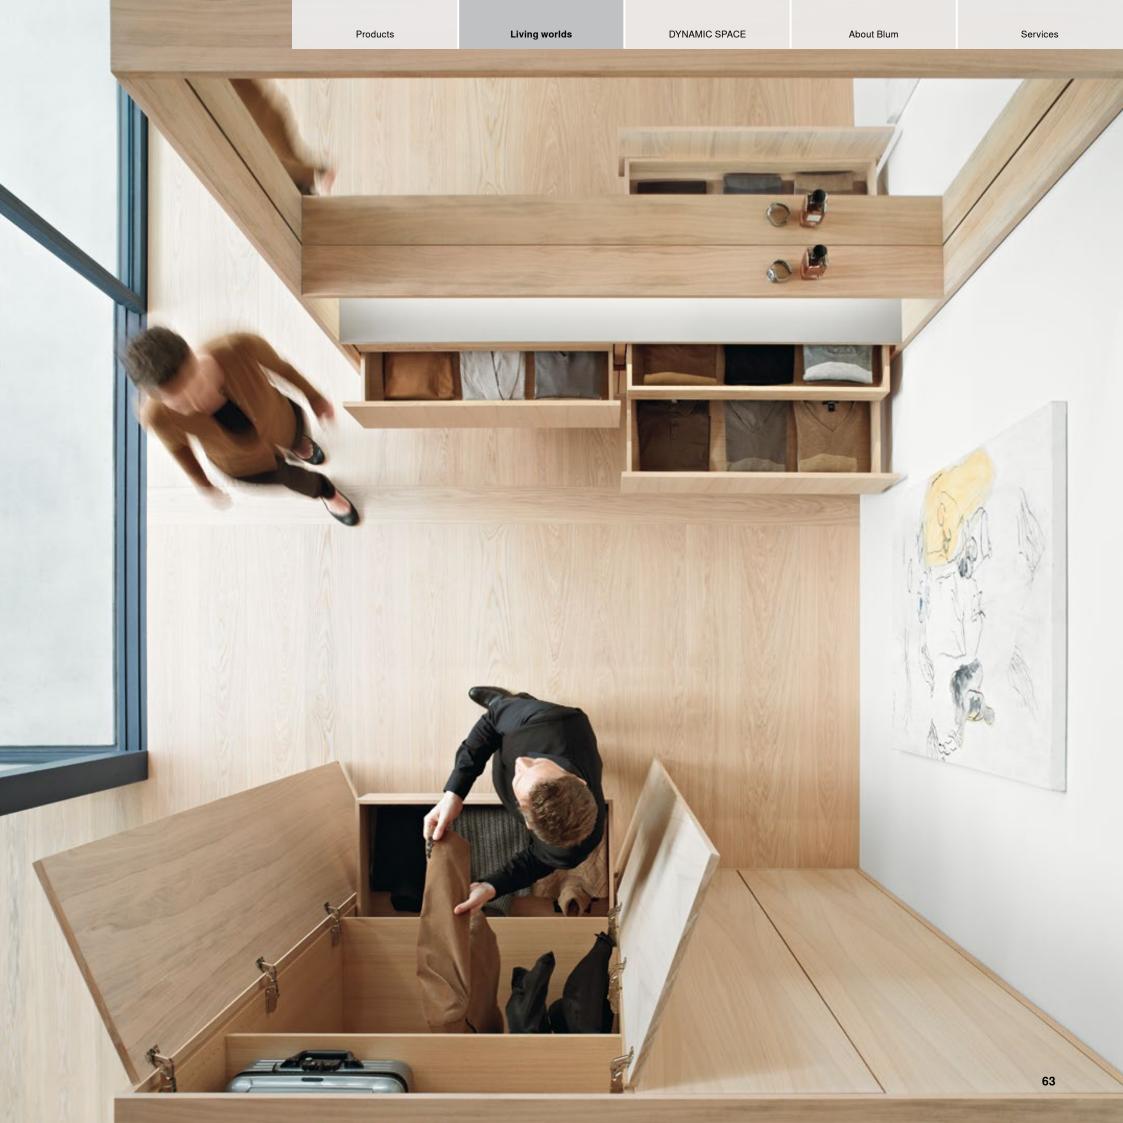

#### Bedrooms

Soft-close BLUMOTION is ideal for bedrooms. Furniture closes softly and effortlessly and everyone gets a good night's sleep. Enhanced user convenience is rounded off by high stability and smooth running action.