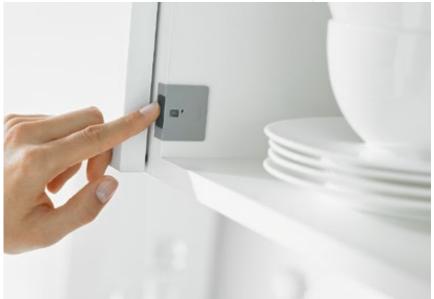

#### **TIP-ON**

Whether it's stay lifts, doors, drawers, or pull-outs: Handle-less furniture can be used throughout the home thanks to the TIP-ON mechanical opening system. Close with a slight push or simply press shut.

CANDON .

Opening handle-less wall cabinet fronts is easy with TIP-ON.

Handle-less doors open at a single touch.

Reliable opening for drawers and pull-outs with TIP-ON.