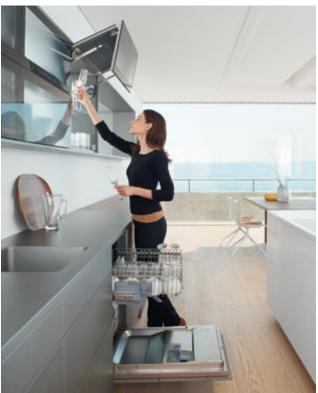

# **Kitchens** Merging cooking, dining and living space is still a big trend. That's why more and more importance is being attached to the design of kitchens. But kitchens need to be functional, too. This is where Blum comes in with its practical solutions. 56

DYNAMIC SPACE video

Products

Dividing a kitchen into five zones shortens distances and makes workflows smoother.

Services

The fronts of lift systems lift up and out of the user's way providing easy access to contents.