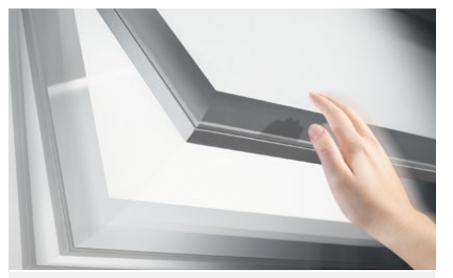

# **Hinge systems**

*ablum* 

There are CLIP top hinges for many different opening angles and applications, so you can use different door heights, thicknesses and materials as well as glass and mirror doors.

The 3-dimensional hinge adjustment feature makes it easy to produce a uniform and precise gap alignment. Adjustment and fixing screws are nicely concealed by cover caps.

Doors close softly and effortlessly with softclose BLUMOTION. The technology has been integrated into the CLIP top BLUMOTION hinge so it is concealed from view.

www.blum.com/hinges

Cover cap designs on hinge arms can be individualised.