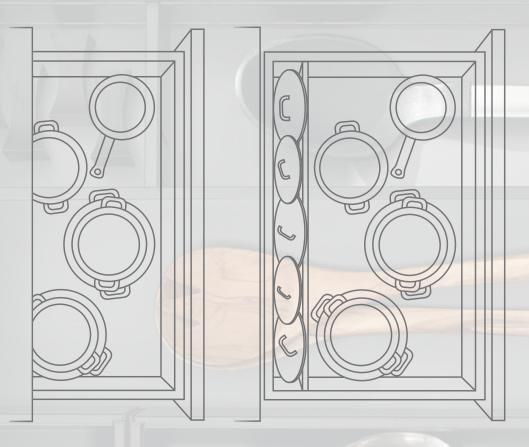

#### **Inner dividing systems**

www.blum.com/ innerdividingsystems

*ablum*°

Blum's practical inner dividing systems organise every drawer and pull-out. AMBIA-LINE for LEGRABOX and ORGA-LINE for TANDEMBOX let you store everything tidily and accessibly. Provisions, cutlery, toiletries, accessories, etc. Storage space is put to optimal use and interiors are tailored to individual needs.

#### **Function**

- For tidy drawers and pull-outs throughout the home
- Storage space is put to optimal use and interiors are tailored to individual needs
- Simple to handle and easy to clean
- Everything where it should be and immediately to hand
- Practical kitchen accessories such as knife holder, film/foil dispenser, spice holder and plate holder