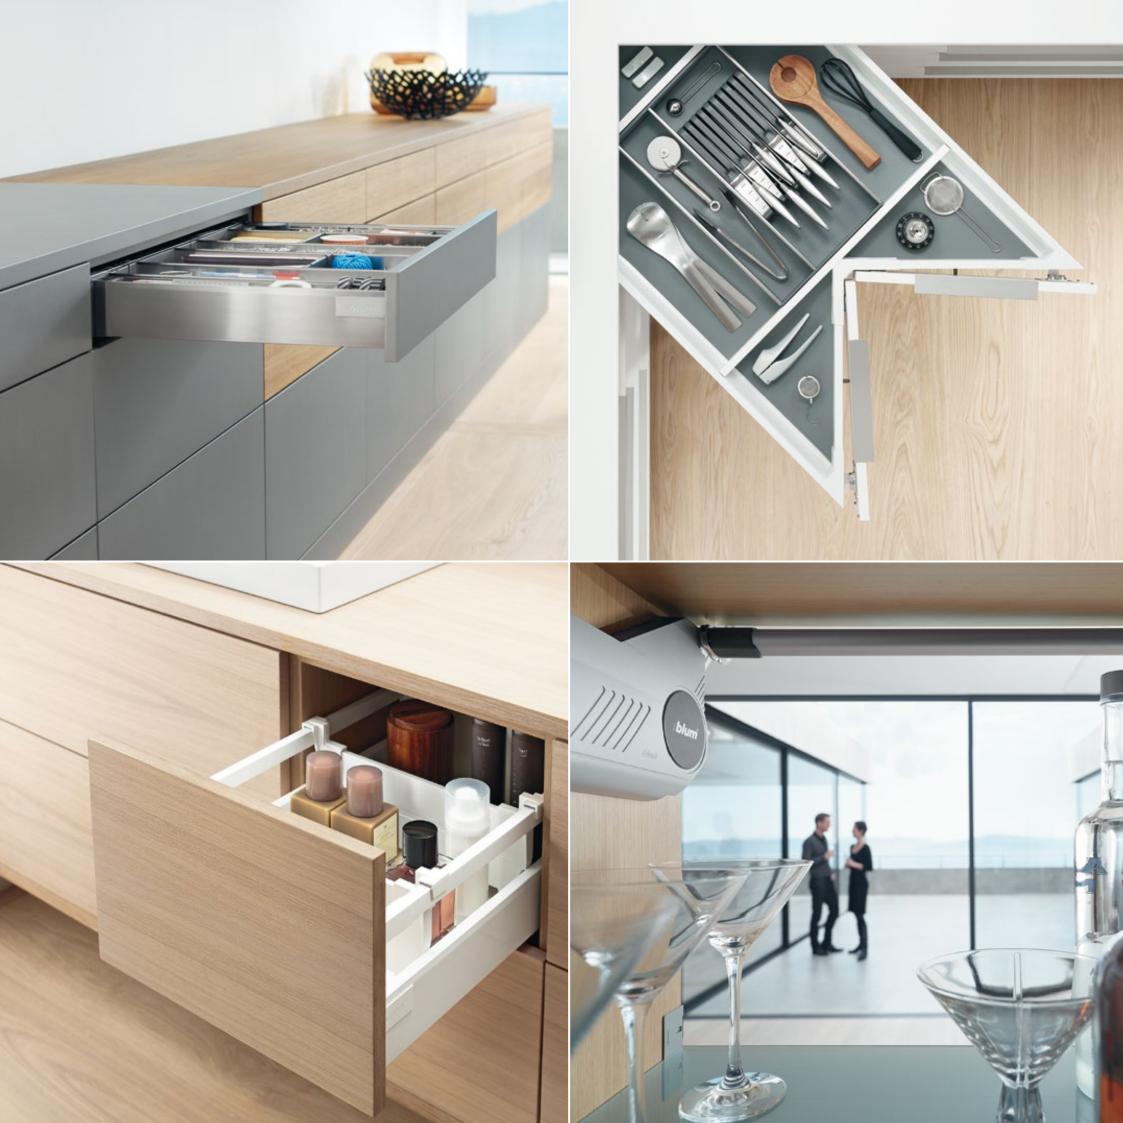

#### **Inner dividing systems**

www.blum.com/ innerdividingsystems

*ablum*°

Blum's practical inner dividing systems organise every drawer and pull-out. AMBIA-LINE for LEGRABOX and ORGA-LINE for TANDEMBOX let you store everything tidily and accessibly. Provisions, cutlery, toiletries, accessories, etc. Storage space is put to optimal use and interiors are tailored to individual needs.

### Design Harmonious overall appearance. Inner dividing systems carry the characteristic design of the box system through to interiors Trays and frames can be positioned wherever needed; cross and longside dividers can be adjusted to contents High quality materials such as steel, stainless steel and wood décors 38

#### **Function**

- For tidy drawers and pull-outs throughout the home
- Storage space is put to optimal use and interiors are tailored to individual needs
- Simple to handle and easy to clean
- Everything where it should be and immediately to hand
- Practical kitchen accessories such as knife holder, film/foil dispenser, spice holder and plate holder

#### **AMBIA-LINE for LEGRABOX**

The inner dividing system for LEGRABOX is slim and elegant and beautifully organises interiors throughout the home. The flexible frames can be placed wherever needed and harmonise perfectly with the LEGRABOX drawer. They are simple to handle and versatile in application.

#### **ORGA-LINE for TANDEMBOX**

The ORGA-LINE inner dividing system for TANDEMBOX works wonders on the interiors of drawers and high fronted pull-outs. Flexible cross and longside dividers as well as full width and modular sets can be adjusted to contents. High quality stainless steel trays provide clear visibility and easy access to all contents.