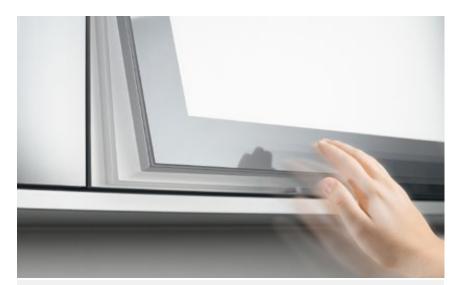

# **Hinge systems**

*ablum* 

There are CLIP top hinges for many different opening angles and applications, so you can use different door heights, thicknesses and materials as well as glass and mirror doors.

The 3-dimensional hinge adjustment feature makes it easy to produce a uniform and precise gap alignment. Adjustment and fixing screws are nicely concealed by cover caps.

Doors close softly and effortlessly with softclose BLUMOTION. The technology has been integrated into the CLIP top BLUMOTION hinge so it is concealed from view.

www.blum.com/hinges

Cover cap designs on hinge arms can be individualised.