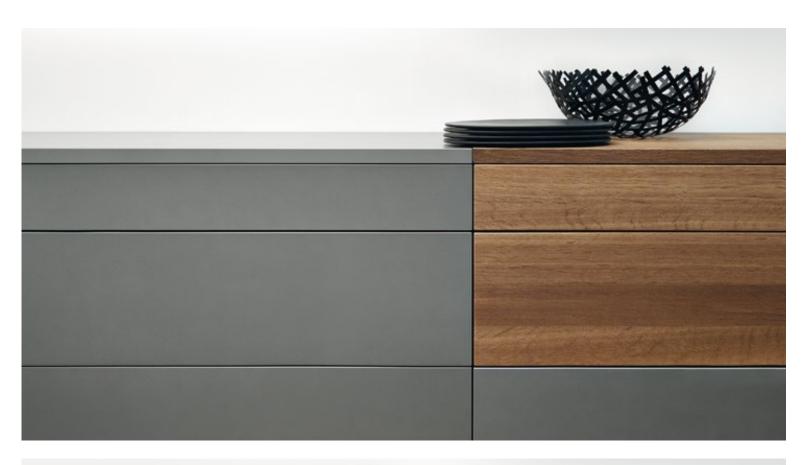

# **Box systems**

blum

Whether in kitchens, living rooms, bathrooms or offices, drawers are a good idea in every room because they provide clear visibility and easy access to contents.

Box systems offer a wide array of design possibilities so you can easily meet individual wishes. The LEGRABOX programme is characterised by a sleek and straight-cut design. TANDEMBOX offers three different lines to choose from.

### Design

- LEGRABOX and the three TANDEMBOX programme lines offer you a wide array of design options
- Different heights and designs, diverse colours and materials
- Extremely wide drawers and pull-outs
- Handle-less furniture designs
- Easy front adjustment for precise gap alignment and clear cut lines

### Slim design

The new design of LEGRABOX supports the latest living trends and opens up new design options throughout the home. The drawer sides are straight (inside and outside) and impressively slim (just 12.8 mm), blending in beautifully with all items of furniture.