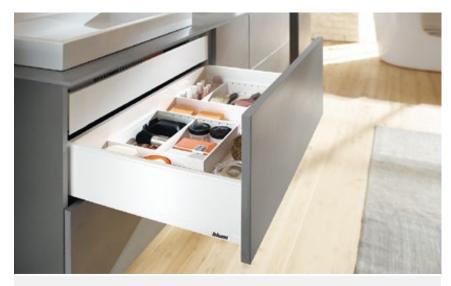

#### **Inner dividing systems**

www.blum.com/ innerdividingsystems

*ablum*°

Blum's practical inner dividing systems organise every drawer and pull-out. AMBIA-LINE for LEGRABOX and ORGA-LINE for TANDEMBOX let you store everything tidily and accessibly. Provisions, cutlery, toiletries, accessories, etc. Storage space is put to optimal use and interiors are tailored to individual needs.

#### **Function**

- For tidy drawers and pull-outs throughout the home
- Storage space is put to optimal use and interiors are tailored to individual needs
- Simple to handle and easy to clean
- Everything where it should be and immediately to hand
- Practical kitchen accessories such as knife holder, film/foil dispenser, spice holder and plate holder

#### **AMBIA-LINE for LEGRABOX**

The inner dividing system for LEGRABOX is slim and elegant and beautifully organises interiors throughout the home. The flexible frames can be placed wherever needed and harmonise perfectly with the LEGRABOX drawer. They are simple to handle and versatile in application.