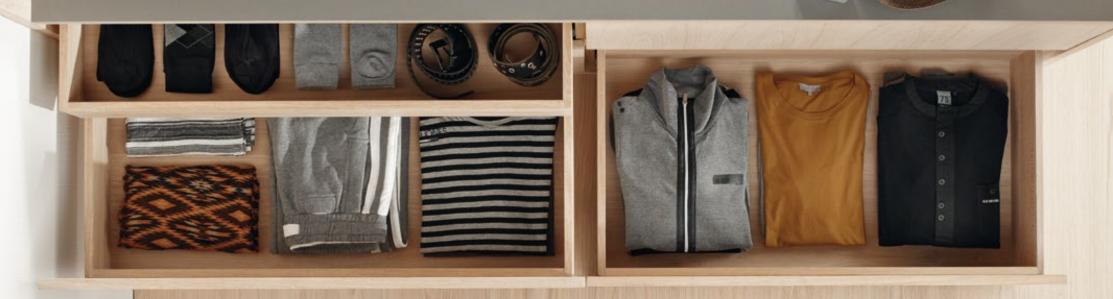

# **Box systems**

blum

Whether in kitchens, living rooms, bathrooms or offices, drawers are a good idea in every room because they provide clear visibility and easy access to contents.

Box systems offer a wide array of design possibilities so you can easily meet individual wishes. The LEGRABOX programme is characterised by a sleek and straight-cut design. TANDEMBOX offers three different lines to choose from.

### Design

- LEGRABOX and the three TANDEMBOX programme lines offer you a wide array of design options
- Different heights and designs, diverse colours and materials
- Extremely wide drawers and pull-outs
- Handle-less furniture designs
- Easy front adjustment for precise gap alignment and clear cut lines

### **Function**

- Box systems for the entire home: High fronted pull-outs, inner pull-outs, drawers, inner drawers or SPACE CORNER cabinets
- Full extensions provide clear visibility and easy access to all contents
- Special inner dividing systems offer a wide range of applications
- Even wide and heavily laden pull-outs open and close with ease
- Opening systems make handle-less furniture easy to open