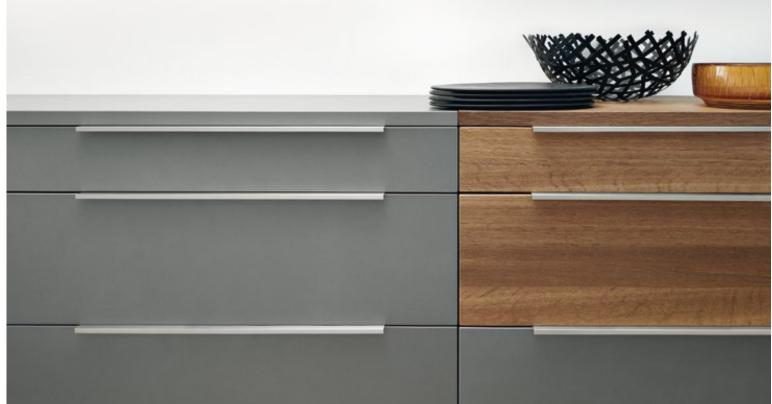

### **TANDEMBOX** intivo

TANDEMBOX intivo lets you personalise the design of pull-outs. You can opt for a sleek and classic design with BOXCAP, an add-on in the same material as the drawer side. Or pick a design element of your choice, e.g. leather or glass attached with a BOXCOVER. In other words, TANDEMBOX intivo gives you great freedom of design.

red<mark>dot</mark> design award winner

intelligent material and design

HOTEL

Personalised designs with a choice of design elements attached with a BOXCOVER.

A seamless design with BOXCAP, an add-on in the same material as the drawer side.

Design elements of imitation leather bring elegance to furniture interiors. There is a wide variety of colours and textures to choose from.

Meet your customers' individual requirements with design elements of clear or frosted glass – with or without printing.