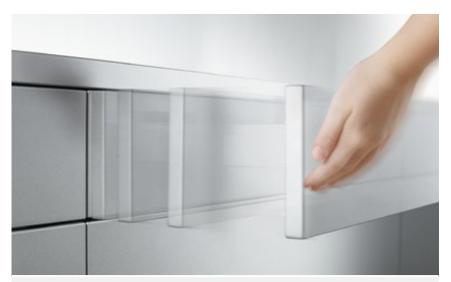

#### **TIP-ON**

Whether it's stay lifts, doors, drawers, or pull-outs: Handle-less furniture can be used throughout the home thanks to the TIP-ON mechanical opening system. Close with a slight push or simply press shut.

CANDON .

Opening handle-less wall cabinet fronts is easy with TIP-ON.

Handle-less doors open at a single touch.

Reliable opening for drawers and pull-outs with TIP-ON.