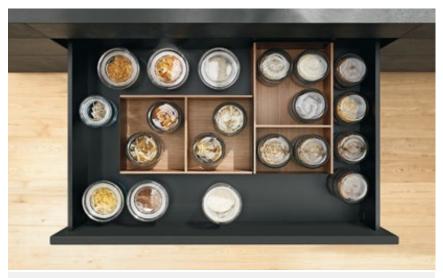

#### **Function**

- For tidy drawers and pull-outs throughout the home
- Storage space is put to optimal use and interiors are tailored to individual needs
- Simple to handle and easy to clean
- Everything where it should be and immediately to hand
- Practical kitchen accessories such as knife holder, film/foil dispenser, spice holder and plate holder

Pull-out with ORGA-LINE spice holder.

DYNAMIC SPACE Products Living worlds About Blum Services Kitchen furniture sees intensive use over the years. That's why high quality fittings systems are so important. They ensure that kitchens can withstand the rigours of everyday use - a furniture lifetime.