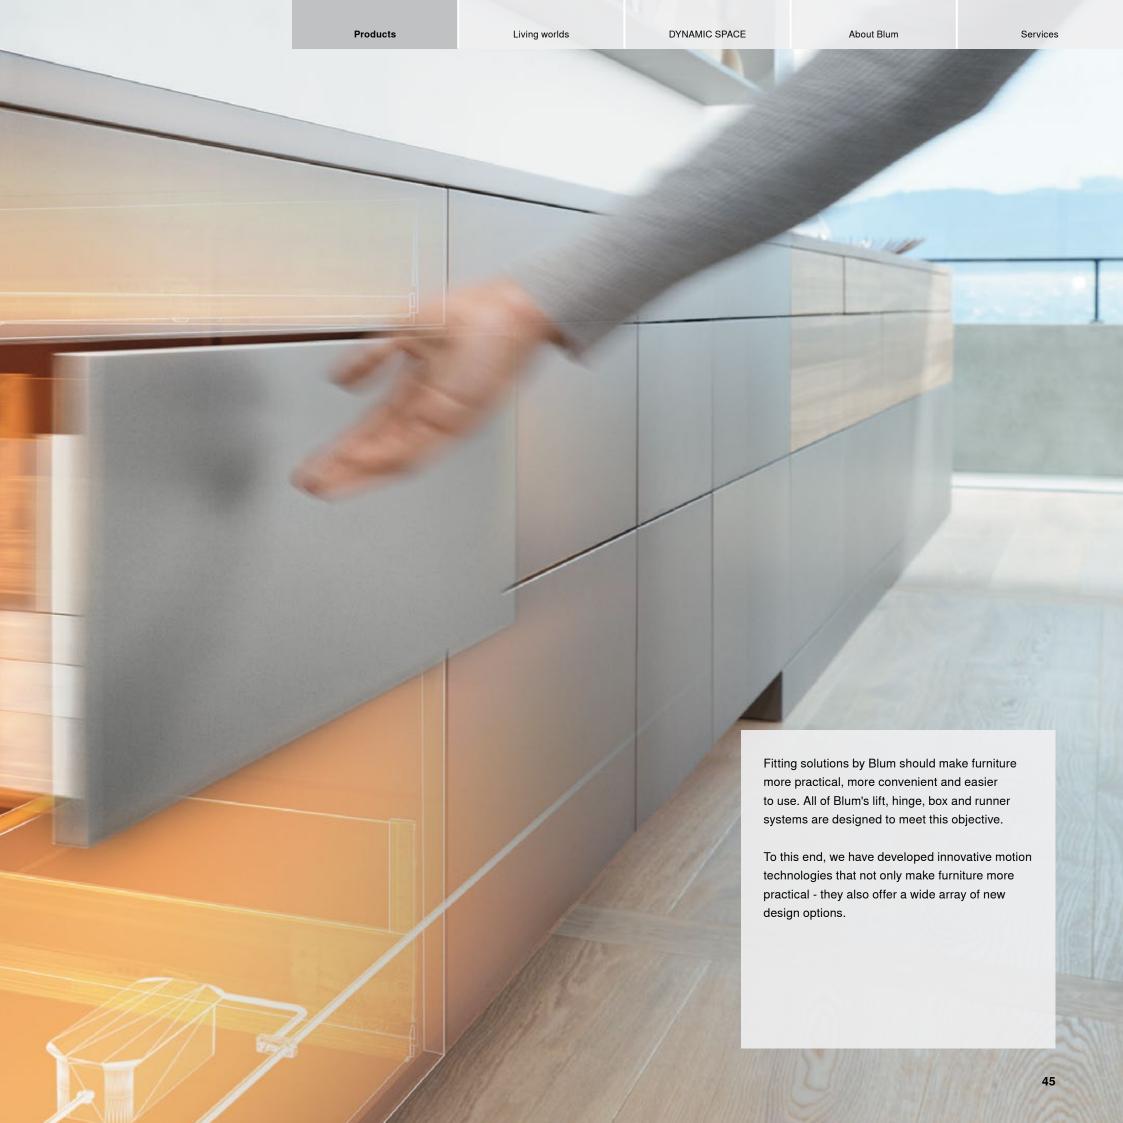

# Lift systems

*îblum*°

11-11

Lift systems bring enhanced ergonomics to wall cabinets. Fronts swing up and out of the user's way providing direct access to cabinet interiors.

AVENTOS lift systems boast supreme user convenience. Even heavy fronts open with ultimate ease and close again softly and effortlessly with integrated soft-close BLUMOTION.

For handle-less designs, simply combine AVENTOS lift systems with the SERVO-DRIVE electric motion support system - and a multitude of design options is yours.

www.blum.com/ liftsystems