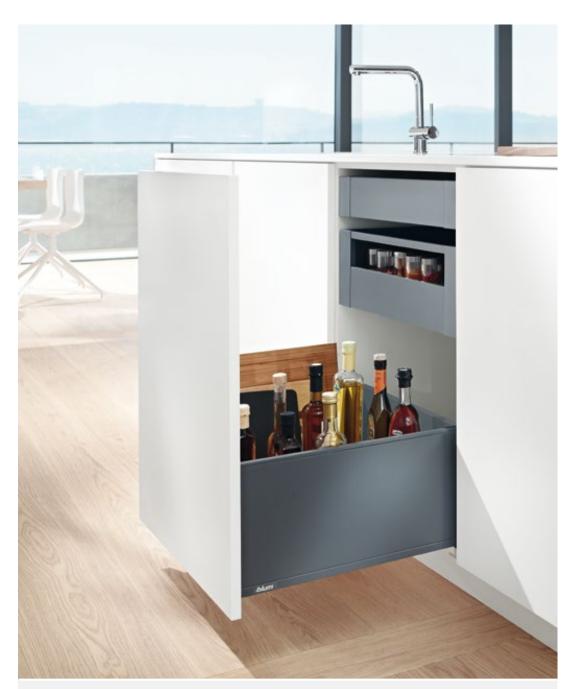

# **Kitchens** Merging cooking, dining and living space is still a big trend. That's why more and more importance is being attached to the design of kitchens. But kitchens need to be functional, too. This is where Blum comes in with its practical solutions. 56

Application for bottles and chopping boards.

Plates can be safely stacked and quickly carried to dining-tables with Blum's plate holder.

AMBIA-LINE for cutlery.

ORGA-LINE film dispenser in drawers.

Blum's sink unit makes optimal use of the storage space available.

Pull-out with ORGA-LINE spice holder.

DYNAMIC SPACE Products Living worlds About Blum Services Kitchen furniture sees intensive use over the years. That's why high quality fittings systems are so important. They ensure that kitchens can withstand the rigours of everyday use - a furniture lifetime.