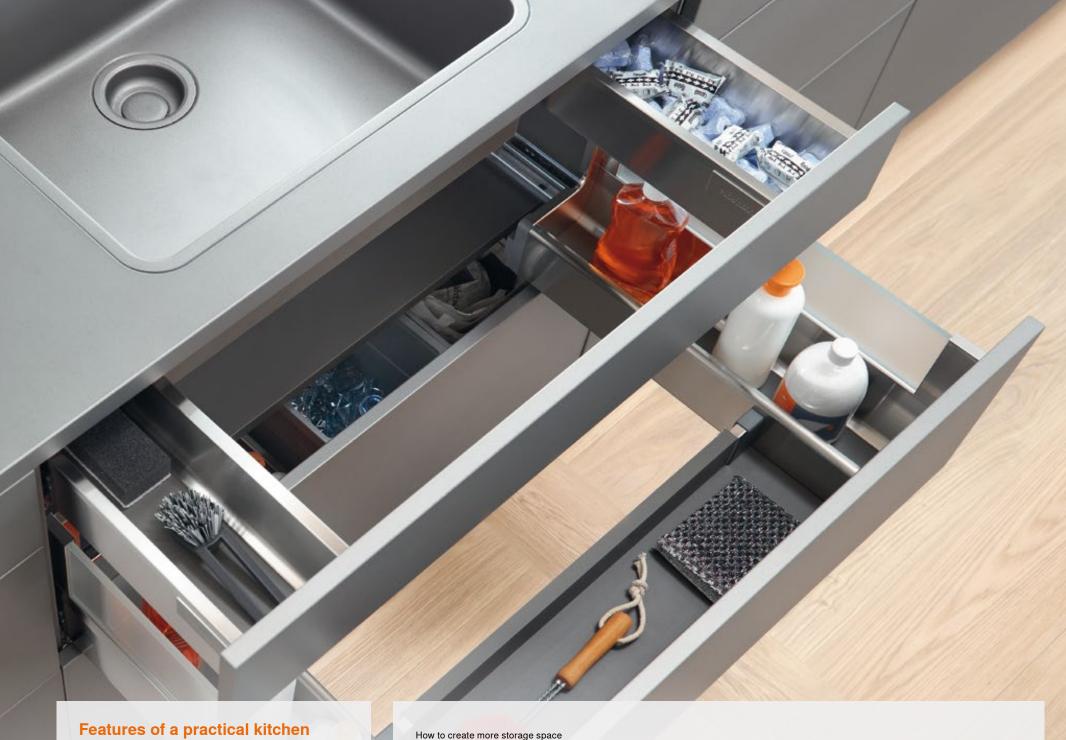

#### **Inner dividing systems**

www.blum.com/ innerdividingsystems

*ablum*°

Blum's practical inner dividing systems organise every drawer and pull-out. AMBIA-LINE for LEGRABOX and ORGA-LINE for TANDEMBOX let you store everything tidily and accessibly. Provisions, cutlery, toiletries, accessories, etc. Storage space is put to optimal use and interiors are tailored to individual needs.

#### **Function**

- For tidy drawers and pull-outs throughout the home
- Storage space is put to optimal use and interiors are tailored to individual needs
- Simple to handle and easy to clean
- Everything where it should be and immediately to hand
- Practical kitchen accessories such as knife holder, film/foil dispenser, spice holder and plate holder

Application for bottles and chopping boards.

Plates can be safely stacked and quickly carried to dining-tables with Blum's plate holder.

AMBIA-LINE for cutlery.

ORGA-LINE film dispenser in drawers.

Blum's sink unit makes optimal use of the storage space available.

Pull-out with ORGA-LINE spice holder.

DYNAMIC SPACE Products Living worlds About Blum Services Kitchen furniture sees intensive use over the years. That's why high quality fittings systems are so important. They ensure that kitchens can withstand the rigours of everyday use - a furniture lifetime.