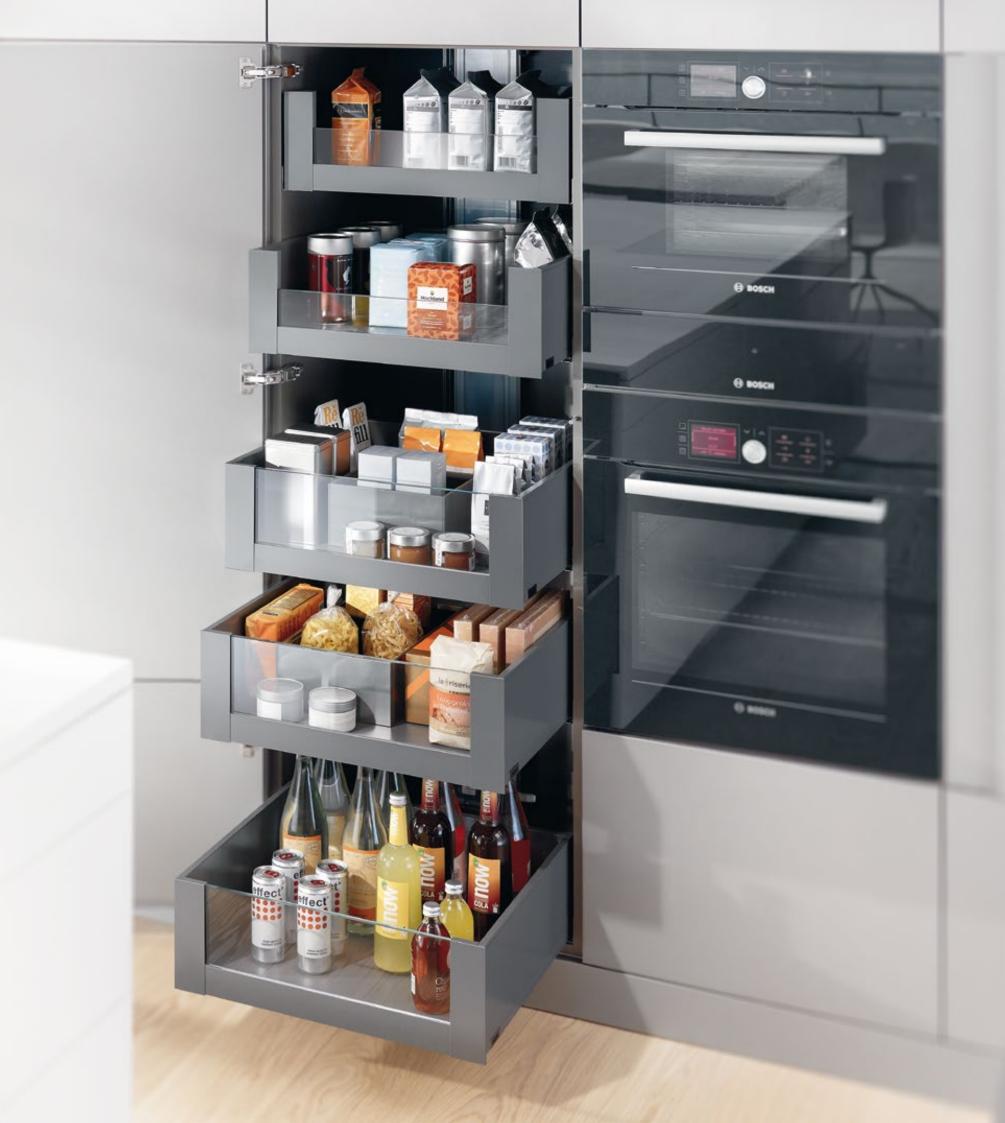

# **Box systems**

blum

Whether in kitchens, living rooms, bathrooms or offices, drawers are a good idea in every room because they provide clear visibility and easy access to contents.

Box systems offer a wide array of design possibilities so you can easily meet individual wishes. The LEGRABOX programme is characterised by a sleek and straight-cut design. TANDEMBOX offers three different lines to choose from.

### **Function**

- Box systems for the entire home: High fronted pull-outs, inner pull-outs, drawers, inner drawers or SPACE CORNER cabinets
- Full extensions provide clear visibility and easy access to all contents
- Special inner dividing systems offer a wide range of applications
- Even wide and heavily laden pull-outs open and close with ease
- Opening systems make handle-less furniture easy to open

#### **Inner dividing systems**

www.blum.com/ innerdividingsystems

*ablum*°

Blum's practical inner dividing systems organise every drawer and pull-out. AMBIA-LINE for LEGRABOX and ORGA-LINE for TANDEMBOX let you store everything tidily and accessibly. Provisions, cutlery, toiletries, accessories, etc. Storage space is put to optimal use and interiors are tailored to individual needs.

#### **Function**

- For tidy drawers and pull-outs throughout the home
- Storage space is put to optimal use and interiors are tailored to individual needs
- Simple to handle and easy to clean
- Everything where it should be and immediately to hand
- Practical kitchen accessories such as knife holder, film/foil dispenser, spice holder and plate holder