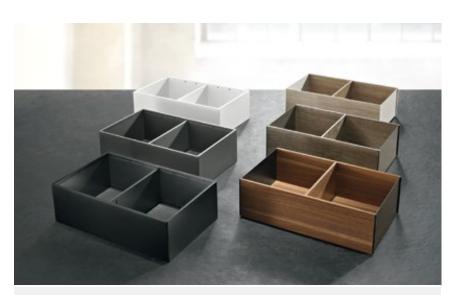

#### **Inner dividing systems**

www.blum.com/ innerdividingsystems

*ablum*°

Blum's practical inner dividing systems organise every drawer and pull-out. AMBIA-LINE for LEGRABOX and ORGA-LINE for TANDEMBOX let you store everything tidily and accessibly. Provisions, cutlery, toiletries, accessories, etc. Storage space is put to optimal use and interiors are tailored to individual needs.

#### **AMBIA-LINE for LEGRABOX**

The inner dividing system for LEGRABOX is slim and elegant and beautifully organises interiors throughout the home. The flexible frames can be placed wherever needed and harmonise perfectly with the LEGRABOX drawer. They are simple to handle and versatile in application.

> AMBIA-LINE Imagetrailer

AMBIA-LINE comes in steel or with wood décor.

Choice of materials and colours. Either to match drawer sides or set accents in interiors.

The various frames can be placed wherever needed in drawers.