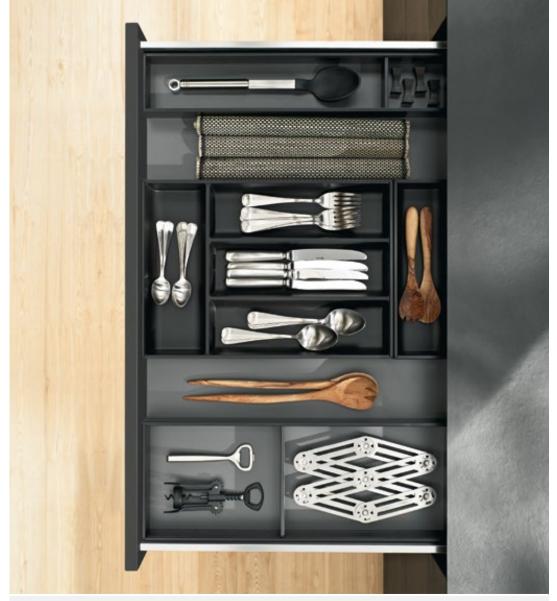

#### **Inner dividing systems**

www.blum.com/ innerdividingsystems

*ablum*°

Blum's practical inner dividing systems organise every drawer and pull-out. AMBIA-LINE for LEGRABOX and ORGA-LINE for TANDEMBOX let you store everything tidily and accessibly. Provisions, cutlery, toiletries, accessories, etc. Storage space is put to optimal use and interiors are tailored to individual needs.

#### **ORGA-LINE for TANDEMBOX**

The ORGA-LINE inner dividing system for TANDEMBOX works wonders on the interiors of drawers and high fronted pull-outs. Flexible cross and longside dividers as well as full width and modular sets can be adjusted to contents. High quality stainless steel trays provide clear visibility and easy access to all contents.

*ablum*°

Bottles and chopping boards are easily accessible.

Flexible cross and longside dividers can be adjusted to contents.

ORGA-LINE is a beautiful way to organise interiors.

ORGA-LINE for drawers ensures that all kinds of items are kept safe and are easily accessible.